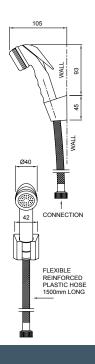

# **Douche**Spray Kit

- Use at toilet bowl for bidet application
- Easy to use trigger action produces a soft spray
- · Includes wall bracket and hose
- This product should always be installed with a cistern tap to comply with the terms of our guarantee