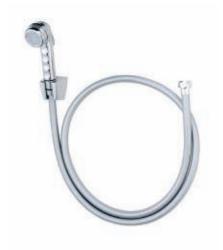

# **Douche**Spray Kit

- Use at toilet bowl for bidet application
- Easy to use trigger action produces a soft spray
- · Includes wall bracket and hose
- This product should always be installed with a cistern tap to comply with the terms of our guarantee