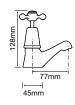

G Bath Set Reach 150, 200, 250mm

H Pillar Taps WELS 5 Star, 6L/min Reach 77mm

I Washing Machine Stops Reach 125mm