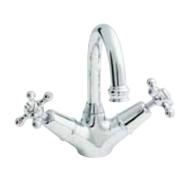

# Georgian Mixers

J Basin Mixer WELS 5 Star, 5L/min Reach 140mm

K Bath/Shower Mixer Diameter: 124mm

L Sink Mixer Small WELS 5 Star, 5L/min Reach 140mm

M Sink Mixer Large WELS 5 Star, 5L/min Reach 200mm

Bastow Georgian Tapware and Accessories are available in two finishes; chrome and brass gold plate.