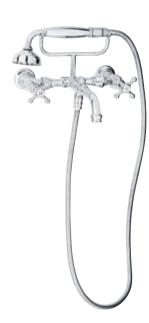

C Telephone Style Bath Diverter WELS 3 Star, 9L/min Hob Mounted Reach 140mm

F Exposed Bath/ Shower Set WELS 3 Star, 9L/min Reach 460mm

G Exposed Telephone Bath/Shower Set WELS 3 Star, 9L/min Reach 460mm

## Georgian Showers and Bath Outlets

A Fixed Gooseneck Shower Set WELS 3 Star, 9L/min Reach 250mm

B Wall Mounted WELS 3 Star, 9L/min Exposed Bath Set Reach 240mm

E Exposed Telephone Shower Set WELS 3 Star, 9L/min Reach 460mm