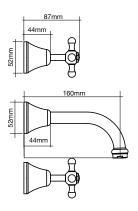

G Bath Set Reach 150, 200, 250mm

H Pillar Taps WELS 5 Star, 6L/min Reach 77mm

I Washing Machine Stops Reach 125mm