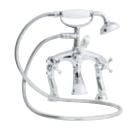

C Telephone Style Bath Diverter WELS 3 Star, 9L/min Hob Mounted Reach 140mm

F Exposed Bath/ Shower Set WELS 3 Star, 9L/min Reach 460mm

G Exposed Telephone Bath/Shower Set WELS 3 Star, 9L/min Reach 460mm