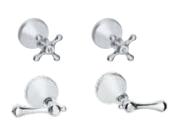

G Bath Set Reach 150, 200, 250mm

H Pillar Taps WELS 5 Star, 6L/min Reach 77mm

I Washing Machine Stops Reach 125mm

H Pillar Taps

I Washing Machine Stops

J Basin Mixer

K Bath/Shower Mixer

L Sink Mixer Small

M Sink Mixer Large