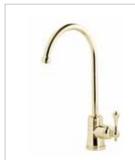

# Georgian Mixers

J Basin Mixer WELS 5 Star, 5L/min Reach 140mm

K Bath/Shower Mixer Diameter: 124mm

L Sink Mixer Small WELS 5 Star, 5L/min Reach 140mm

M Sink Mixer Large WELS 5 Star, 5L/min Reach 200mm

Bastow Georgian Tapware and Accessories are available in two finishes; chrome and brass gold plate.

## Georgian Tapware

Revisit the style of a time gone by with Bastow's Georgian range. Georgian's classic lines look equally impressive in Victorian, Edwardian, Federation and Modern homes.

A Basin Set WELS 5 Star, 6L/min Reach 115mm