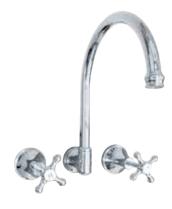

B Sink Set WELS 5 Star, 6L/min Reach 210mm

C Wall Sink Set WELS 5 Star, 6L/min Reach: 210mm

D Hob Spa Set WELS 5 Star, 6L/min Reach 210mm

E Basin Twinner WELS 5 Star, 6L/min Reach 120mm

F Sink Twinner WELS 5 Star, 6L/min Reach 190mm