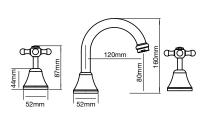

## Georgian Tapware

Revisit the style of a time gone by with Bastow's Georgian range. Georgian's classic lines look equally impressive in Victorian, Edwardian, Federation and Modern homes.

A Basin Set WELS 5 Star, 6L/min Reach 115mm

B Sink Set WELS 5 Star, 6L/min Reach 210mm

C Wall Sink Set WELS 5 Star, 6L/min Reach: 210mm

D Hob Spa Set WELS 5 Star, 6L/min Reach 210mm

E Basin Twinner WELS 5 Star, 6L/min Reach 120mm

F Sink Twinner WELS 5 Star, 6L/min Reach 190mm