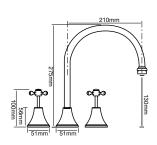

B Sink Set WELS 5 Star, 6L/min Reach 210mm

C Wall Sink Set WELS 5 Star, 6L/min Reach: 210mm

D Hob Spa Set WELS 5 Star, 6L/min Reach 210mm

E Basin Twinner WELS 5 Star, 6L/min Reach 120mm

F Sink Twinner WELS 5 Star, 6L/min Reach 190mm

G Bath Set Reach 150, 200, 250mm

H Pillar Taps WELS 5 Star, 6L/min Reach 77mm

I Washing Machine Stops Reach 125mm