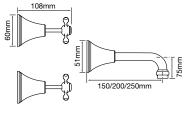

G Bath Set Reach 150, 200, 250mm

H Pillar Taps WELS 5 Star, 6L/min Reach 77mm

I Washing Machine Stops Reach 125mm