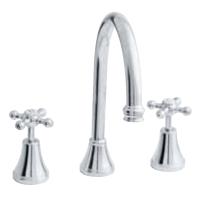

## Georgian Tapware

Revisit the style of a time gone by with Bastow's Georgian range. Georgian's classic lines look equally impressive in Victorian, Edwardian, Federation and Modern homes.

A Basin Set WELS 5 Star, 6L/min Reach 115mm

B Sink Set WELS 5 Star, 6L/min Reach 210mm

C Wall Sink Set WELS 5 Star, 6L/min Reach: 210mm

D Hob Spa Set WELS 5 Star, 6L/min Reach 210mm

E Basin Twinner WELS 5 Star, 6L/min Reach 120mm

F Sink Twinner WELS 5 Star, 6L/min Reach 190mm