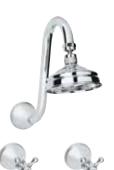

## Georgian Showers and Bath Outlets

A Fixed Gooseneck Shower Set WELS 3 Star, 9L/min Reach 250mm

B Wall Mounted WELS 3 Star, 9L/min Exposed Bath Set Reach 240mm

E Exposed Telephone Shower Set WELS 3 Star, 9L/min Reach 460mm

# Georgian

H Shower Shelf

480mm

J Double Guest Towel Rail 310mm

Showers & Tapware

Hawthorne The Hawthorne range is all about timeless, inspired design. Defined by elegant lines, Hawthorne will create a sense of sophistication and distinction.