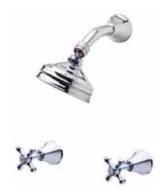

## Georgian Showers and Bath Outlets

A Fixed Gooseneck Shower Set WELS 3 Star, 9L/min Reach 250mm

B Wall Mounted WELS 3 Star, 9L/min Exposed Bath Set Reach 240mm

E Exposed Telephone Shower Set WELS 3 Star, 9L/min Reach 460mm

D Exposed Shower Set WELS 3 Star, 9L/min Reach 460mm