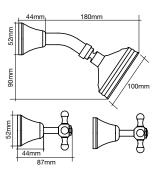

A Basin Set with Fixed Outlet WELS 5 Star, 6L/min Reach 120mm

B Shower Set WELS 3 Star, 9L/min Reach 170mm

C Deluxe Shower Head on Arm WELS 3 Star, 9L/min Reach 180mm

D Bath Set Reach 160mm

E Hob Sink Set with Swivel Outlet WELS 5 Star, 6L/min Reach 210mm