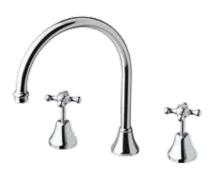

B Sink Set WELS 5 Star, 6L/min Reach 210mm

C Wall Sink Set WELS 5 Star, 6L/min Reach: 210mm

D Hob Spa Set WELS 5 Star, 6L/min Reach 210mm

E Basin Twinner WELS 5 Star, 6L/min Reach 120mm

F Sink Twinner WELS 5 Star, 6L/min Reach 190mm