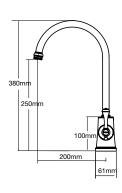

G Bath Set Reach 150, 200, 250mm

H Pillar Taps WELS 5 Star, 6L/min Reach 77mm

I Washing Machine Stops Reach 125mm

# Georgian Mixers

J Basin Mixer WELS 5 Star, 5L/min Reach 140mm

K Bath/Shower Mixer Diameter: 124mm

L Sink Mixer Small WELS 5 Star, 5L/min Reach 140mm

M Sink Mixer Large WELS 5 Star, 5L/min Reach 200mm

Bastow Georgian Tapware and Accessories are available in two finishes; chrome and brass gold plate.