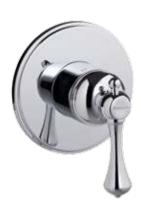

# Georgian Mixers

J Basin Mixer WELS 5 Star, 5L/min Reach 140mm

K Bath/Shower Mixer Diameter: 124mm

L Sink Mixer Small WELS 5 Star, 5L/min Reach 140mm

M Sink Mixer Large WELS 5 Star, 5L/min Reach 200mm

Bastow Georgian Tapware and Accessories are available in two finishes; chrome and brass gold plate.