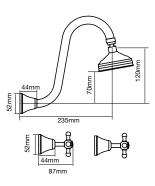

F Wall Sink Set with Swivel Outlet WELS 5 Star, 6L/min Reach 210mm

G Wall Top Assembly Reach 92mm

H Washing Machine Stops Reach 125mm

I Deluxe Gooseneck Shower Set WELS: 3 Star, 9L/min Reach: 235mm