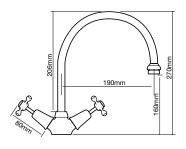

B Sink Set WELS 5 Star, 6L/min Reach 210mm

C Wall Sink Set WELS 5 Star, 6L/min Reach: 210mm

D Hob Spa Set WELS 5 Star, 6L/min Reach 210mm

E Basin Twinner WELS 5 Star, 6L/min Reach 120mm

F Sink Twinner WELS 5 Star, 6L/min Reach 190mm