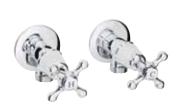

G Bath Set Reach 150, 200, 250mm

H Pillar Taps WELS 5 Star, 6L/min Reach 77mm

I Washing Machine Stops Reach 125mm