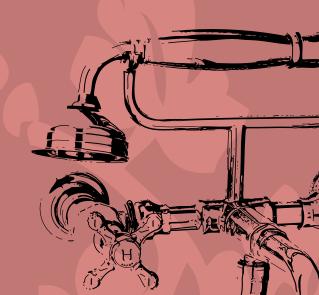

## Georgian Showers and Bath Outlets

A Fixed Gooseneck Shower Set WELS 3 Star, 9L/min Reach 250mm

B Wall Mounted WELS 3 Star, 9L/min Exposed Bath Set Reach 240mm

E Exposed Telephone Shower Set WELS 3 Star, 9L/min Reach 460mm

D Exposed Shower Set WELS 3 Star, 9L/min Reach 460mm