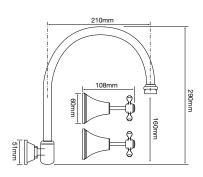

## Georgian Showers and Bath Outlets

A Fixed Gooseneck Shower Set WELS 3 Star, 9L/min Reach 250mm

B Wall Mounted WELS 3 Star, 9L/min Exposed Bath Set Reach 240mm

E Exposed Telephone Shower Set WELS 3 Star, 9L/min Reach 460mm

D Exposed Shower Set WELS 3 Star, 9L/min Reach 460mm