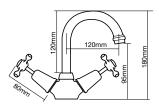

B Sink Set WELS 5 Star, 6L/min Reach 210mm

C Wall Sink Set WELS 5 Star, 6L/min Reach: 210mm

D Hob Spa Set WELS 5 Star, 6L/min Reach 210mm

E Basin Twinner WELS 5 Star, 6L/min Reach 120mm

F Sink Twinner WELS 5 Star, 6L/min Reach 190mm