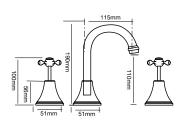

## Georgian Tapware

Revisit the style of a time gone by with Bastow's Georgian range. Georgian's classic lines look equally impressive in Victorian, Edwardian, Federation and Modern homes.

A Basin Set WELS 5 Star, 6L/min Reach 115mm

B Sink Set WELS 5 Star, 6L/min Reach 210mm

C Wall Sink Set WELS 5 Star, 6L/min Reach: 210mm

D Hob Spa Set WELS 5 Star, 6L/min Reach 210mm

E Basin Twinner WELS 5 Star, 6L/min Reach 120mm

F Sink Twinner WELS 5 Star, 6L/min Reach 190mm