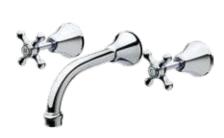

B Sink Set WELS 5 Star, 6L/min Reach 210mm

C Wall Sink Set WELS 5 Star, 6L/min Reach: 210mm

D Hob Spa Set WELS 5 Star, 6L/min Reach 210mm

E Basin Twinner WELS 5 Star, 6L/min Reach 120mm

F Sink Twinner WELS 5 Star, 6L/min Reach 190mm