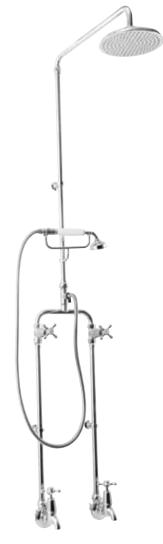

C Telephone Style Bath Diverter WELS 3 Star, 9L/min Hob Mounted Reach 140mm

F Exposed Bath/ Shower Set WELS 3 Star, 9L/min Reach 460mm

G Exposed Telephone Bath/Shower Set WELS 3 Star, 9L/min Reach 460mm