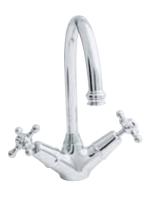

B Sink Set WELS 5 Star, 6L/min Reach 210mm

C Wall Sink Set WELS 5 Star, 6L/min Reach: 210mm

D Hob Spa Set WELS 5 Star, 6L/min Reach 210mm

E Basin Twinner WELS 5 Star, 6L/min Reach 120mm

F Sink Twinner WELS 5 Star, 6L/min Reach 190mm

# Georgian Mixers

J Basin Mixer WELS 5 Star, 5L/min Reach 140mm

K Bath/Shower Mixer Diameter: 124mm

L Sink Mixer Small WELS 5 Star, 5L/min Reach 140mm

M Sink Mixer Large WELS 5 Star, 5L/min Reach 200mm

Bastow Georgian Tapware and Accessories are available in two finishes; chrome and brass gold plate.