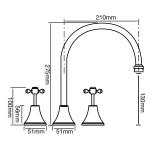

B Sink Set WELS 5 Star, 6L/min Reach 210mm

C Wall Sink Set WELS 5 Star, 6L/min Reach: 210mm

D Hob Spa Set WELS 5 Star, 6L/min Reach 210mm

E Basin Twinner WELS 5 Star, 6L/min Reach 120mm

F Sink Twinner WELS 5 Star, 6L/min Reach 190mm

G Bath Set Reach 150, 200, 250mm

H Pillar Taps WELS 5 Star, 6L/min Reach 77mm

I Washing Machine Stops Reach 125mm