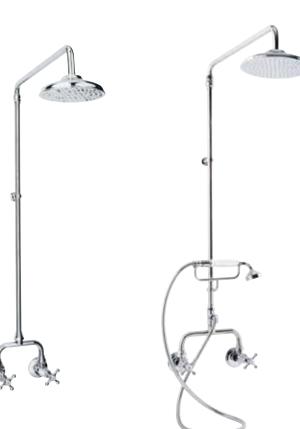

## Georgian Showers and Bath Outlets

A Fixed Gooseneck Shower Set WELS 3 Star, 9L/min Reach 250mm

B Wall Mounted WELS 3 Star, 9L/min Exposed Bath Set Reach 240mm

E Exposed Telephone Shower Set WELS 3 Star, 9L/min Reach 460mm

C Telephone Style Bath Diverter WELS 3 Star, 9L/min Hob Mounted Reach 140mm

F Exposed Bath/ Shower Set WELS 3 Star, 9L/min Reach 460mm

G Exposed Telephone Bath/Shower Set WELS 3 Star, 9L/min Reach 460mm

D Exposed Shower Set WELS 3 Star, 9L/min Reach 460mm