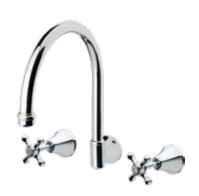

B Sink Set WELS 5 Star, 6L/min Reach 210mm

C Wall Sink Set WELS 5 Star, 6L/min Reach: 210mm

D Hob Spa Set WELS 5 Star, 6L/min Reach 210mm

E Basin Twinner WELS 5 Star, 6L/min Reach 120mm

F Sink Twinner WELS 5 Star, 6L/min Reach 190mm