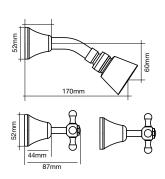

## Georgian Showers and Bath Outlets

A Fixed Gooseneck Shower Set WELS 3 Star, 9L/min Reach 250mm

B Wall Mounted WELS 3 Star, 9L/min Exposed Bath Set Reach 240mm

E Exposed Telephone Shower Set WELS 3 Star, 9L/min Reach 460mm