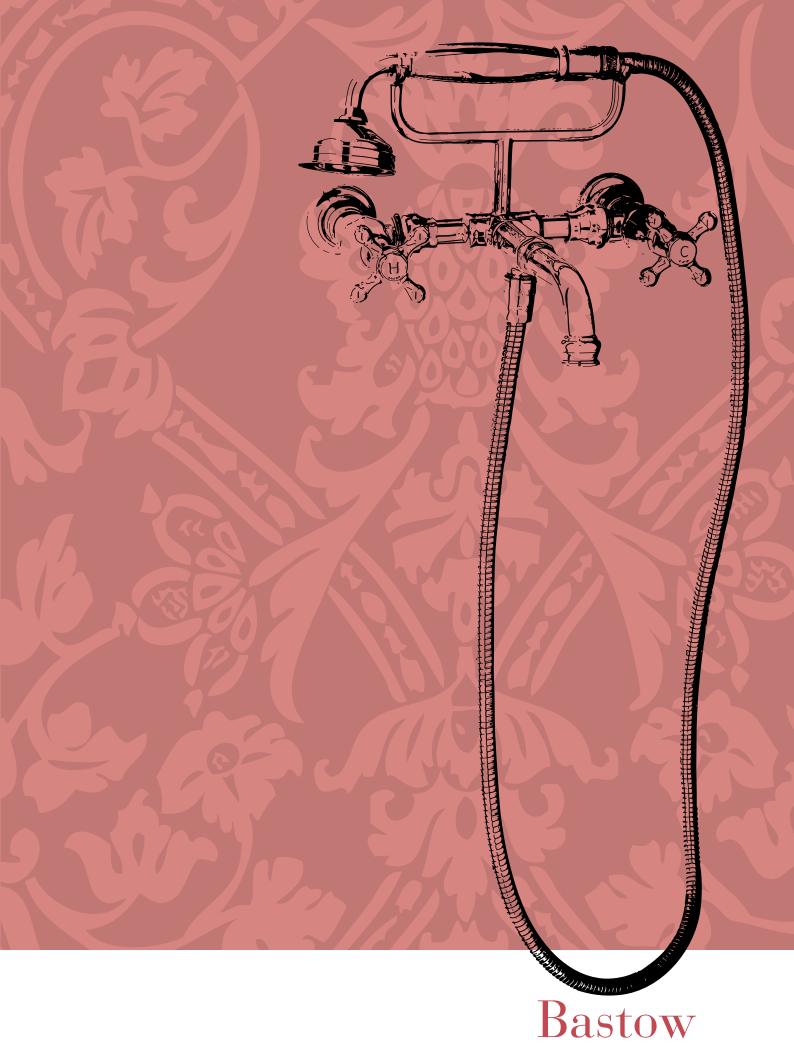

Tapware, Showers & Accessories

Bastow Tapware represents a time of distinct fashion, elegant design and classic architecture. Whether it's the unique character of the Georgian collection or the timeless lines of the Hawthorne range, Bastow will bring a romantic charm to your home.

## Georgian Showers and Bath Outlets

A Fixed Gooseneck Shower Set WELS 3 Star, 9L/min Reach 250mm

B Wall Mounted WELS 3 Star, 9L/min Exposed Bath Set Reach 240mm

E Exposed Telephone Shower Set WELS 3 Star, 9L/min Reach 460mm

C Telephone Style Bath Diverter WELS 3 Star, 9L/min Hob Mounted Reach 140mm

F Exposed Bath/ Shower Set WELS 3 Star, 9L/min Reach 460mm

G Exposed Telephone Bath/Shower Set WELS 3 Star, 9L/min Reach 460mm

D Exposed Shower Set WELS 3 Star, 9L/min Reach 460mm