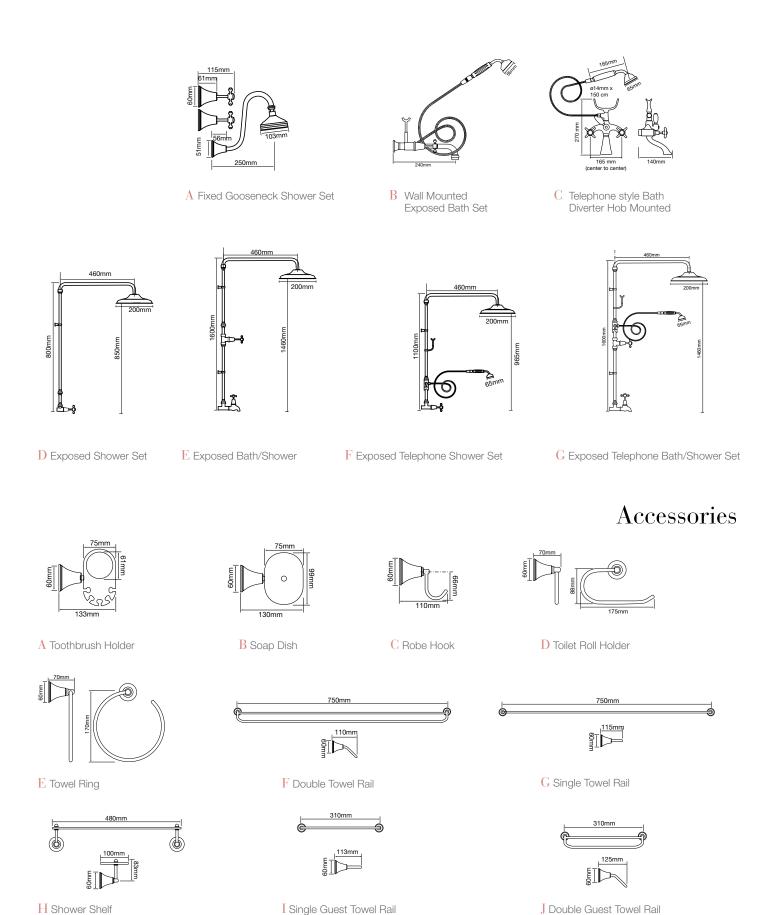

## Georgian Showers and Bath Outlets

A Fixed Gooseneck Shower Set WELS 3 Star, 9L/min Reach 250mm

B Wall Mounted WELS 3 Star, 9L/min Exposed Bath Set Reach 240mm

E Exposed Telephone Shower Set WELS 3 Star, 9L/min Reach 460mm

C Telephone Style Bath Diverter WELS 3 Star, 9L/min Hob Mounted Reach 140mm

F Exposed Bath/ Shower Set WELS 3 Star, 9L/min Reach 460mm

G Exposed Telephone Bath/Shower Set WELS 3 Star, 9L/min Reach 460mm

D Exposed Shower Set WELS 3 Star, 9L/min Reach 460mm

# Georgian

H Shower Shelf

480mm

J Double Guest Towel Rail 310mm

Showers & Tapware

Hawthorne The Hawthorne range is all about timeless, inspired design. Defined by elegant lines, Hawthorne will create a sense of sophistication and distinction.