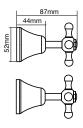

# Georgian Mixers

J Basin Mixer WELS 5 Star, 5L/min Reach 140mm

K Bath/Shower Mixer Diameter: 124mm

L Sink Mixer Small WELS 5 Star, 5L/min Reach 140mm

M Sink Mixer Large WELS 5 Star, 5L/min Reach 200mm

Bastow Georgian Tapware and Accessories are available in two finishes; chrome and brass gold plate.