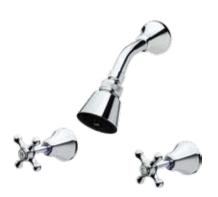

# Georgian Mixers

J Basin Mixer WELS 5 Star, 5L/min Reach 140mm

K Bath/Shower Mixer Diameter: 124mm

L Sink Mixer Small WELS 5 Star, 5L/min Reach 140mm

M Sink Mixer Large WELS 5 Star, 5L/min Reach 200mm

Bastow Georgian Tapware and Accessories are available in two finishes; chrome and brass gold plate.