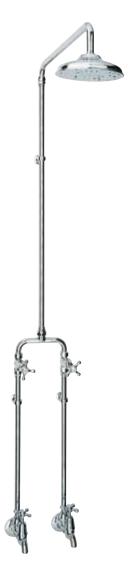

## Georgian Showers and Bath Outlets

A Fixed Gooseneck Shower Set WELS 3 Star, 9L/min Reach 250mm

B Wall Mounted WELS 3 Star, 9L/min Exposed Bath Set Reach 240mm

E Exposed Telephone Shower Set WELS 3 Star, 9L/min Reach 460mm

D Exposed Shower Set WELS 3 Star, 9L/min Reach 460mm