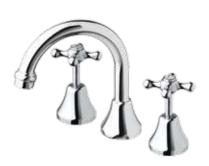

## Georgian Tapware

Revisit the style of a time gone by with Bastow's Georgian range. Georgian's classic lines look equally impressive in Victorian, Edwardian, Federation and Modern homes.

A Basin Set WELS 5 Star, 6L/min Reach 115mm

B Sink Set WELS 5 Star, 6L/min Reach 210mm

C Wall Sink Set WELS 5 Star, 6L/min Reach: 210mm

D Hob Spa Set WELS 5 Star, 6L/min Reach 210mm

E Basin Twinner WELS 5 Star, 6L/min Reach 120mm

F Sink Twinner WELS 5 Star, 6L/min Reach 190mm