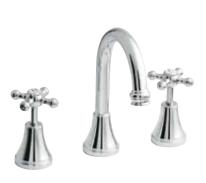

## Georgian Tapware

Revisit the style of a time gone by with Bastow's Georgian range. Georgian's classic lines look equally impressive in Victorian, Edwardian, Federation and Modern homes.

A Basin Set WELS 5 Star, 6L/min Reach 115mm

B Sink Set WELS 5 Star, 6L/min Reach 210mm

C Wall Sink Set WELS 5 Star, 6L/min Reach: 210mm

D Hob Spa Set WELS 5 Star, 6L/min Reach 210mm

E Basin Twinner WELS 5 Star, 6L/min Reach 120mm

F Sink Twinner WELS 5 Star, 6L/min Reach 190mm