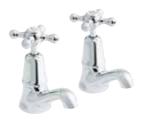

G Bath Set Reach 150, 200, 250mm

H Pillar Taps WELS 5 Star, 6L/min Reach 77mm

I Washing Machine Stops Reach 125mm