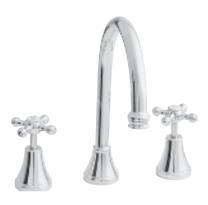

## Georgian Tapware

Revisit the style of a time gone by with Bastow's Georgian range. Georgian's classic lines look equally impressive in Victorian, Edwardian, Federation and Modern homes.

A Basin Set WELS 5 Star, 6L/min Reach 115mm

B Sink Set WELS 5 Star, 6L/min Reach 210mm

C Wall Sink Set WELS 5 Star, 6L/min Reach: 210mm

D Hob Spa Set WELS 5 Star, 6L/min Reach 210mm

E Basin Twinner WELS 5 Star, 6L/min Reach 120mm

F Sink Twinner WELS 5 Star, 6L/min Reach 190mm