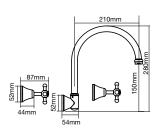

B Sink Set WELS 5 Star, 6L/min Reach 210mm

C Wall Sink Set WELS 5 Star, 6L/min Reach: 210mm

D Hob Spa Set WELS 5 Star, 6L/min Reach 210mm

E Basin Twinner WELS 5 Star, 6L/min Reach 120mm

F Sink Twinner WELS 5 Star, 6L/min Reach 190mm