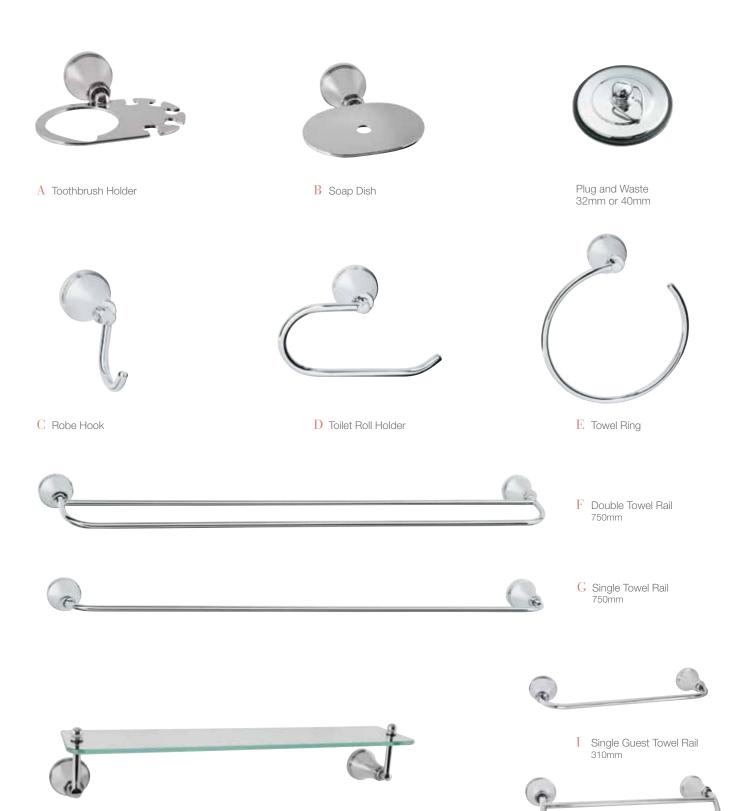

# Georgian

H Shower Shelf

480mm

J Double Guest Towel Rail 310mm

Showers & Tapware

Hawthorne The Hawthorne range is all about timeless, inspired design. Defined by elegant lines, Hawthorne will create a sense of sophistication and distinction.