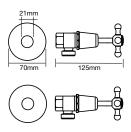

G Bath Set Reach 150, 200, 250mm

H Pillar Taps WELS 5 Star, 6L/min Reach 77mm

I Washing Machine Stops Reach 125mm