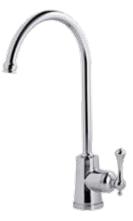

B Sink Set WELS 5 Star, 6L/min Reach 210mm

C Wall Sink Set WELS 5 Star, 6L/min Reach: 210mm

D Hob Spa Set WELS 5 Star, 6L/min Reach 210mm

E Basin Twinner WELS 5 Star, 6L/min Reach 120mm

F Sink Twinner WELS 5 Star, 6L/min Reach 190mm

# Georgian Mixers

J Basin Mixer WELS 5 Star, 5L/min Reach 140mm

K Bath/Shower Mixer Diameter: 124mm

L Sink Mixer Small WELS 5 Star, 5L/min Reach 140mm

M Sink Mixer Large WELS 5 Star, 5L/min Reach 200mm

Bastow Georgian Tapware and Accessories are available in two finishes; chrome and brass gold plate.