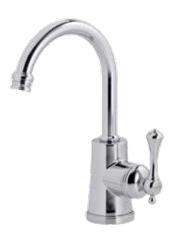

B Sink Set WELS 5 Star, 6L/min Reach 210mm

C Wall Sink Set WELS 5 Star, 6L/min Reach: 210mm

D Hob Spa Set WELS 5 Star, 6L/min Reach 210mm

E Basin Twinner WELS 5 Star, 6L/min Reach 120mm

F Sink Twinner WELS 5 Star, 6L/min Reach 190mm

# Georgian Mixers

J Basin Mixer WELS 5 Star, 5L/min Reach 140mm

K Bath/Shower Mixer Diameter: 124mm

L Sink Mixer Small WELS 5 Star, 5L/min Reach 140mm

M Sink Mixer Large WELS 5 Star, 5L/min Reach 200mm

Bastow Georgian Tapware and Accessories are available in two finishes; chrome and brass gold plate.