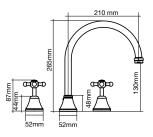

B Sink Set WELS 5 Star, 6L/min Reach 210mm

C Wall Sink Set WELS 5 Star, 6L/min Reach: 210mm

D Hob Spa Set WELS 5 Star, 6L/min Reach 210mm

E Basin Twinner WELS 5 Star, 6L/min Reach 120mm

F Sink Twinner WELS 5 Star, 6L/min Reach 190mm

F Wall Sink Set with Swivel Outlet WELS 5 Star, 6L/min Reach 210mm

G Wall Top Assembly Reach 92mm

H Washing Machine Stops Reach 125mm

I Deluxe Gooseneck Shower Set WELS: 3 Star, 9L/min Reach: 235mm