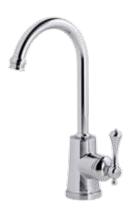

B Sink Set WELS 5 Star, 6L/min Reach 210mm

C Wall Sink Set WELS 5 Star, 6L/min Reach: 210mm

D Hob Spa Set WELS 5 Star, 6L/min Reach 210mm

E Basin Twinner WELS 5 Star, 6L/min Reach 120mm

F Sink Twinner WELS 5 Star, 6L/min Reach 190mm

# Georgian Mixers

J Basin Mixer WELS 5 Star, 5L/min Reach 140mm

K Bath/Shower Mixer Diameter: 124mm

L Sink Mixer Small WELS 5 Star, 5L/min Reach 140mm

M Sink Mixer Large WELS 5 Star, 5L/min Reach 200mm

Bastow Georgian Tapware and Accessories are available in two finishes; chrome and brass gold plate.