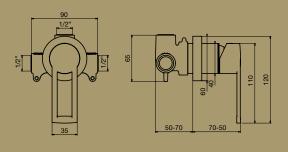

TRASPARENZE SHOWER MIXER WITH DIVERTER Chrome

TRASPARENZE SHOWER MIXER Chrome

TRASPARENZE EXTENDED BASIN MIXER WELS 4 Star, 6.5Ltr/min Chrome

TRASPARENZE BASIN MIXER WELS 4 Star, 6.5Ltr/min Chrome

## TRASPARENZE SHOWER MIXER

TRASPARENZE BASIN MIXER

TRASPARENZE BASIN OUTLET 200MM

TRASPARENZE BASIN OUTLET 160MM

TRASPARENZE SHOWER ARM & ROSE Note: Male connection

RIFLESSI EXTENDED BASIN MIXER

RIFLESSI BASIN MIXER