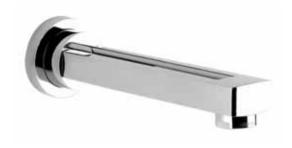

## TRASPARENZE

TRASPARENZE BATH OUTLET 230MM Chrome

TRASPARENZE BATH OUTLET 160MM Chrome

TRASPARENZE BASIN OUTLET 200MM WELS 4 Star, 7.5Ltr/min Chrome

TRASPARENZE BASIN OUTLET 160MM WELS 4 Star, 7.5Ltr/min Chrome