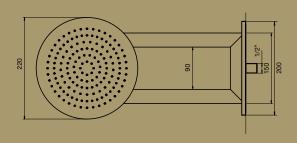

## TRASPARENZE

TRASPARENZE BATH OUTLET 230MM Chrome

TRASPARENZE BATH OUTLET 160MM Chrome

TRASPARENZE BASIN OUTLET 200MM WELS 4 Star, 7.5Ltr/min Chrome

TRASPARENZE BASIN OUTLET 160MM WELS 4 Star, 7.5Ltr/min Chrome

## TRASPARENZE SHOWER MIXER

TRASPARENZE BASIN MIXER

TRASPARENZE BASIN OUTLET 200MM

TRASPARENZE BASIN OUTLET 160MM

TRASPARENZE SHOWER ARM & ROSE Note: Male connection

RIFLESSI EXTENDED BASIN MIXER

RIFLESSI BASIN MIXER