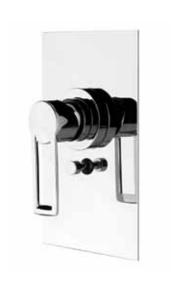

TRASPARENZE SHOWER MIXER WITH DIVERTER Chrome

TRASPARENZE SHOWER MIXER Chrome

TRASPARENZE EXTENDED BASIN MIXER WELS 4 Star, 6.5Ltr/min Chrome

TRASPARENZE BASIN MIXER WELS 4 Star, 6.5Ltr/min Chrome

## TRASPARENZE SHOWER MIXER WITH DIVERTER