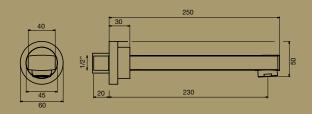

## TRASPARENZE

TRASPARENZE BATH OUTLET 230MM Chrome

TRASPARENZE BATH OUTLET 160MM Chrome

TRASPARENZE BASIN OUTLET 200MM WELS 4 Star, 7.5Ltr/min Chrome

TRASPARENZE BASIN OUTLET 160MM WELS 4 Star, 7.5Ltr/min Chrome

## TRASPARENZE SHOWER MIXER

TRASPARENZE BASIN MIXER

TRASPARENZE BASIN OUTLET 200MM

TRASPARENZE BASIN OUTLET 160MM

TRASPARENZE SHOWER ARM & ROSE Note: Male connection

RIFLESSI EXTENDED BASIN MIXER

RIFLESSI BASIN MIXER