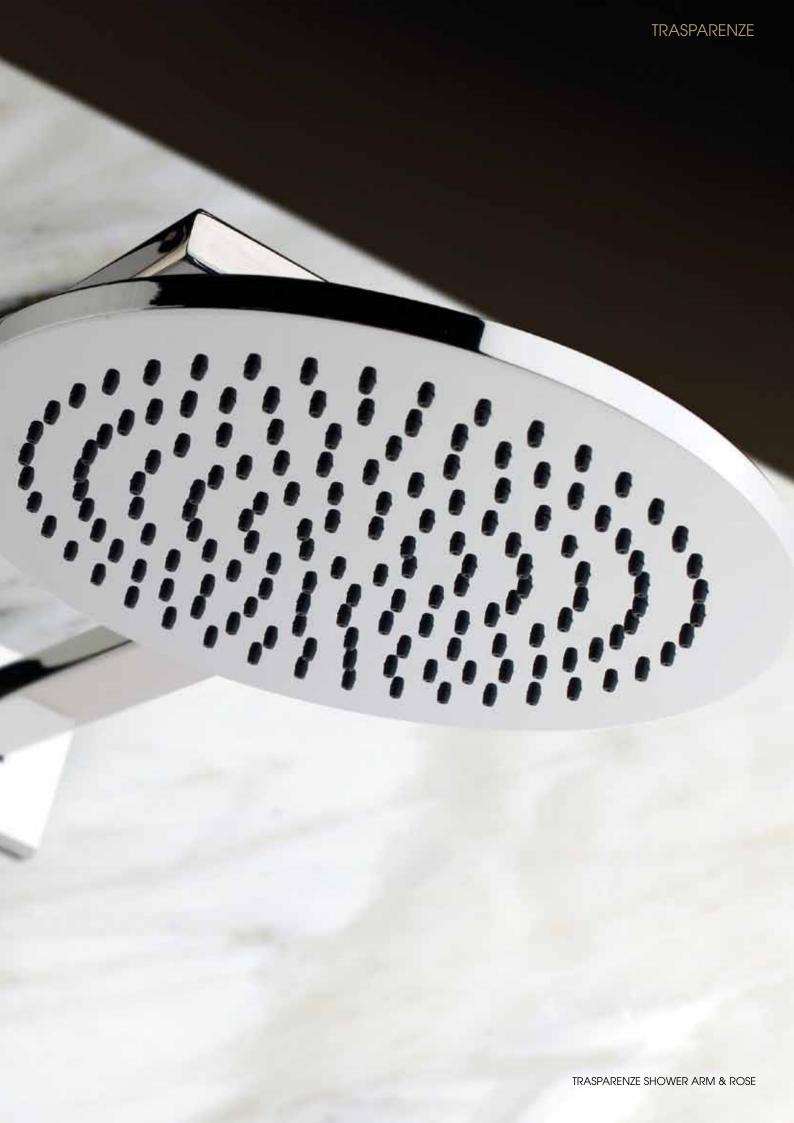

## TRASPARENZE SHOWER MIXER

TRASPARENZE BASIN MIXER

TRASPARENZE BASIN OUTLET 200MM

TRASPARENZE BASIN OUTLET 160MM

TRASPARENZE SHOWER ARM & ROSE Note: Male connection

RIFLESSI EXTENDED BASIN MIXER

RIFLESSI BASIN MIXER