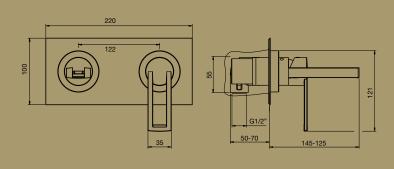

## TRASPARENZE SHOWER MIXER WITH DIVERTER

TRASPARENZE SHOWER MIXER WITH DIVERTER Chrome

TRASPARENZE SHOWER MIXER Chrome

TRASPARENZE EXTENDED BASIN MIXER WELS 4 Star, 6.5Ltr/min Chrome

TRASPARENZE BASIN MIXER WELS 4 Star, 6.5Ltr/min Chrome