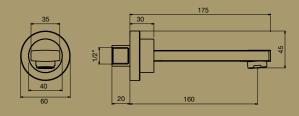

## TRASPARENZE

TRASPARENZE BATH OUTLET 230MM Chrome

TRASPARENZE BATH OUTLET 160MM Chrome

TRASPARENZE BASIN OUTLET 200MM WELS 4 Star, 7.5Ltr/min Chrome

TRASPARENZE BASIN OUTLET 160MM WELS 4 Star, 7.5Ltr/min Chrome

## TRASPARENZE SHOWER MIXER

TRASPARENZE BASIN MIXER

TRASPARENZE BASIN OUTLET 200MM

TRASPARENZE BASIN OUTLET 160MM

TRASPARENZE SHOWER ARM & ROSE Note: Male connection

RIFLESSI EXTENDED BASIN MIXER

RIFLESSI BASIN MIXER