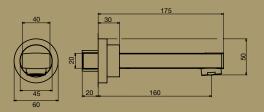

## TRASPARENZE

TRASPARENZE BATH OUTLET 230MM Chrome

TRASPARENZE BATH OUTLET 160MM Chrome

TRASPARENZE BASIN OUTLET 200MM WELS 4 Star, 7.5Ltr/min Chrome

TRASPARENZE BASIN OUTLET 160MM WELS 4 Star, 7.5Ltr/min Chrome

## TRASPARENZE SHOWER MIXER

TRASPARENZE BASIN MIXER

TRASPARENZE BASIN OUTLET 200MM

TRASPARENZE BASIN OUTLET 160MM

TRASPARENZE SHOWER ARM & ROSE Note: Male connection

RIFLESSI EXTENDED BASIN MIXER

RIFLESSI BASIN MIXER