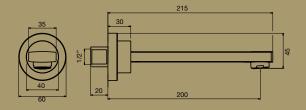

## TRASPARENZE

TRASPARENZE BATH OUTLET 230MM Chrome

TRASPARENZE BATH OUTLET 160MM Chrome

TRASPARENZE BASIN OUTLET 200MM WELS 4 Star, 7.5Ltr/min Chrome

TRASPARENZE BASIN OUTLET 160MM WELS 4 Star, 7.5Ltr/min Chrome

## TRASPARENZE SHOWER MIXER

TRASPARENZE BASIN MIXER

TRASPARENZE BASIN OUTLET 200MM

TRASPARENZE BASIN OUTLET 160MM

TRASPARENZE SHOWER ARM & ROSE Note: Male connection

RIFLESSI EXTENDED BASIN MIXER

RIFLESSI BASIN MIXER