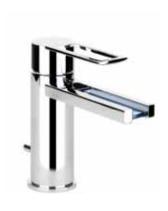

TRASPARENZE SHOWER MIXER WITH DIVERTER Chrome

TRASPARENZE SHOWER MIXER Chrome

TRASPARENZE EXTENDED BASIN MIXER WELS 4 Star, 6.5Ltr/min Chrome

TRASPARENZE BASIN MIXER WELS 4 Star, 6.5Ltr/min Chrome

## TRASPARENZE SHOWER MIXER

TRASPARENZE BASIN MIXER

TRASPARENZE BASIN OUTLET 200MM

TRASPARENZE BASIN OUTLET 160MM

TRASPARENZE SHOWER ARM & ROSE Note: Male connection

RIFLESSI EXTENDED BASIN MIXER

RIFLESSI BASIN MIXER