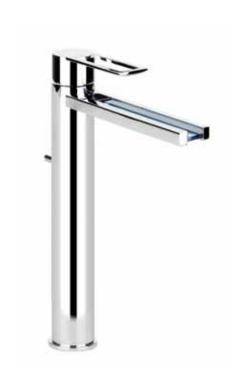

TRASPARENZE SHOWER MIXER WITH DIVERTER Chrome

TRASPARENZE SHOWER MIXER Chrome

TRASPARENZE EXTENDED BASIN MIXER WELS 4 Star, 6.5Ltr/min Chrome

TRASPARENZE BASIN MIXER WELS 4 Star, 6.5Ltr/min Chrome

## 265 120 215 250 max 250 max

TRASPARENZE EXTENDED BASIN MIXER