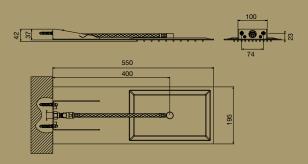

nd beauty of nature itself. Inspired by the free-flowing qualities of a pristine waterfall, this collection celebrates the life giving properties of water through clarity of design.



RIFLESSI WALL BASIN MIXER SET WELS 6 Star, a/min Chrome



RIFLESSI EXTENDED BASIN MIXER WELS 6 Star, 4Ltr/min Chrome Available 160mm and 210mm outlet



RIFLESSI SHOWER HEAD WELS 3 Star, 8Ltr/min Chrome



RIFLESSI BASIN MIXER WELS 6 Star, 4Ltr/min Chrome





## TRASPARENZE SHOWER MIXER WITH DIVERTER

## 265 120 215 250 max 250 max

TRASPARENZE EXTENDED BASIN MIXER

## TRASPARENZE SHOWER MIXER



TRASPARENZE BASIN MIXER







TRASPARENZE BASIN OUTLET 200MM



TRASPARENZE BASIN OUTLET 160MM



TRASPARENZE SHOWER ARM & ROSE Note: Male connection





RIFLESSI EXTENDED BASIN MIXER



RIFLESSI BASIN MIXER