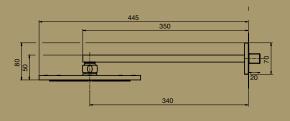

TRASPARENZE SHOWER MIXER WITH DIVERTER Chrome

TRASPARENZE SHOWER MIXER Chrome

TRASPARENZE EXTENDED BASIN MIXER WELS 4 Star, 6.5Ltr/min Chrome

TRASPARENZE BASIN MIXER WELS 4 Star, 6.5Ltr/min Chrome

## TRASPARENZE SHOWER MIXER

TRASPARENZE BASIN MIXER

TRASPARENZE BASIN OUTLET 200MM

TRASPARENZE BASIN OUTLET 160MM

TRASPARENZE SHOWER ARM & ROSE Note: Male connection

RIFLESSI EXTENDED BASIN MIXER

RIFLESSI BASIN MIXER