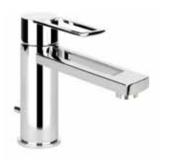

TRASPARENZE SHOWER MIXER WITH DIVERTER Chrome

TRASPARENZE SHOWER MIXER Chrome

TRASPARENZE EXTENDED BASIN MIXER WELS 4 Star, 6.5Ltr/min Chrome

TRASPARENZE BASIN MIXER WELS 4 Star, 6.5Ltr/min Chrome

## TRASPARENZE SHOWER MIXER

TRASPARENZE BASIN MIXER

TRASPARENZE BASIN OUTLET 200MM

TRASPARENZE BASIN OUTLET 160MM

TRASPARENZE SHOWER ARM & ROSE Note: Male connection

RIFLESSI EXTENDED BASIN MIXER

RIFLESSI BASIN MIXER