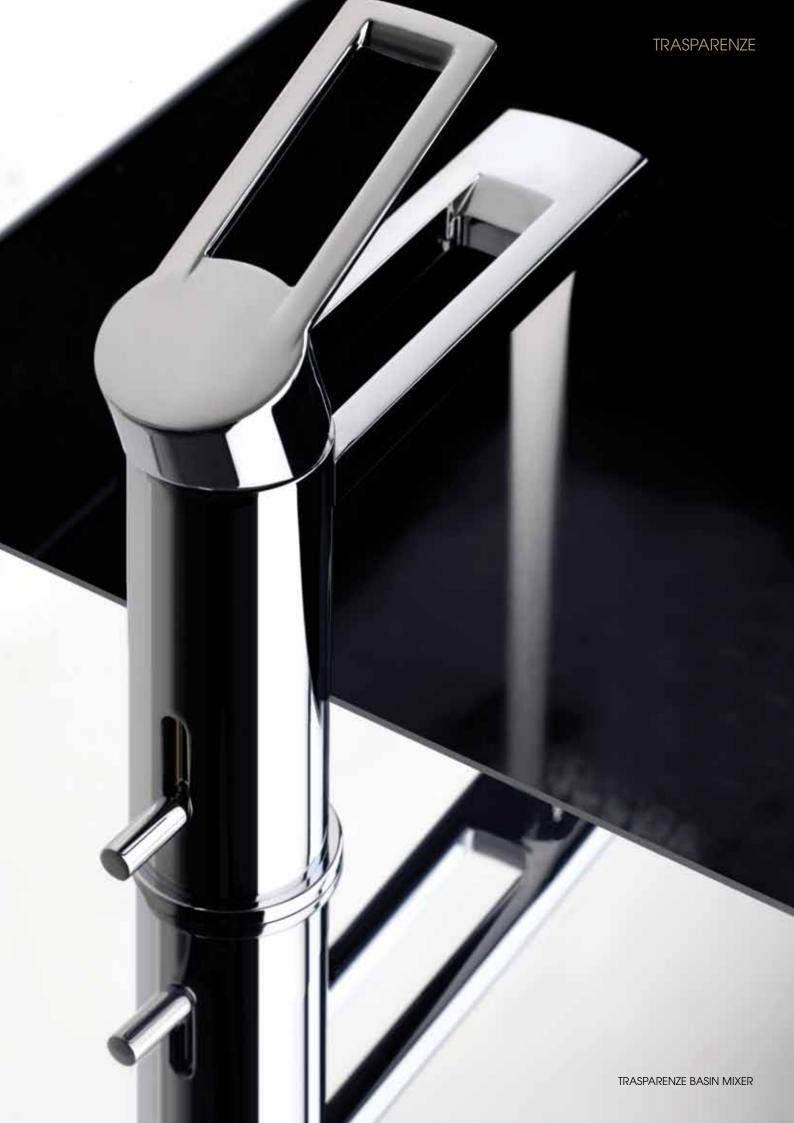

TRASPARENZE SHOWER MIXER WITH DIVERTER Chrome

TRASPARENZE SHOWER MIXER Chrome

TRASPARENZE EXTENDED BASIN MIXER WELS 4 Star, 6.5Ltr/min Chrome

TRASPARENZE BASIN MIXER WELS 4 Star, 6.5Ltr/min Chrome

## TRASPARENZE SHOWER MIXER

TRASPARENZE BASIN MIXER

TRASPARENZE BASIN OUTLET 200MM

TRASPARENZE BASIN OUTLET 160MM

TRASPARENZE SHOWER ARM & ROSE Note: Male connection

RIFLESSI EXTENDED BASIN MIXER

RIFLESSI BASIN MIXER