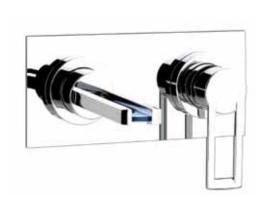

TRASPARENZE SHOWER MIXER WITH DIVERTER Chrome

TRASPARENZE SHOWER MIXER Chrome

TRASPARENZE EXTENDED BASIN MIXER WELS 4 Star, 6.5Ltr/min Chrome

TRASPARENZE BASIN MIXER WELS 4 Star, 6.5Ltr/min Chrome

## TRASPARENZE SHOWER MIXER WITH DIVERTER