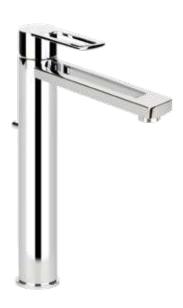

TRASPARENZE SHOWER MIXER WITH DIVERTER Chrome

TRASPARENZE SHOWER MIXER Chrome

TRASPARENZE EXTENDED BASIN MIXER WELS 4 Star, 6.5Ltr/min Chrome

TRASPARENZE BASIN MIXER WELS 4 Star, 6.5Ltr/min Chrome

## 265 120 215 250 max 250 max

TRASPARENZE EXTENDED BASIN MIXER