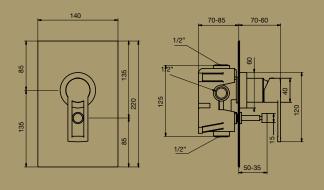

TRASPARENZE SHOWER MIXER WITH DIVERTER Chrome

TRASPARENZE SHOWER MIXER Chrome

TRASPARENZE EXTENDED BASIN MIXER WELS 4 Star, 6.5Ltr/min Chrome

TRASPARENZE BASIN MIXER WELS 4 Star, 6.5Ltr/min Chrome

## TRASPARENZE SHOWER MIXER WITH DIVERTER