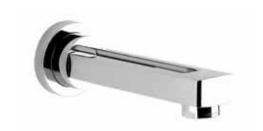

## TRASPARENZE

TRASPARENZE BATH OUTLET 230MM Chrome

TRASPARENZE BATH OUTLET 160MM Chrome

TRASPARENZE BASIN OUTLET 200MM WELS 4 Star, 7.5Ltr/min Chrome

TRASPARENZE BASIN OUTLET 160MM WELS 4 Star, 7.5Ltr/min Chrome