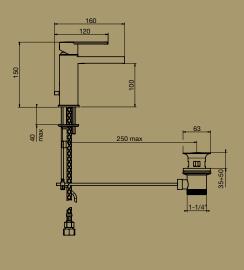

TRASPARENZE SHOWER MIXER WITH DIVERTER Chrome

TRASPARENZE SHOWER MIXER Chrome

TRASPARENZE EXTENDED BASIN MIXER WELS 4 Star, 6.5Ltr/min Chrome

TRASPARENZE BASIN MIXER WELS 4 Star, 6.5Ltr/min Chrome

## TRASPARENZE SHOWER MIXER

TRASPARENZE BASIN MIXER

TRASPARENZE BASIN OUTLET 200MM

TRASPARENZE BASIN OUTLET 160MM

TRASPARENZE SHOWER ARM & ROSE Note: Male connection

RIFLESSI EXTENDED BASIN MIXER

RIFLESSI BASIN MIXER