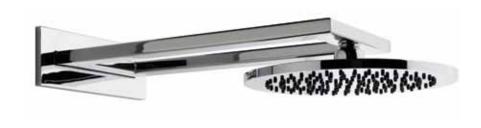

## TRASPARENZE SHOWER MIXER

TRASPARENZE BASIN MIXER

TRASPARENZE BASIN OUTLET 200MM

TRASPARENZE BASIN OUTLET 160MM

TRASPARENZE SHOWER ARM & ROSE Note: Male connection

RIFLESSI EXTENDED BASIN MIXER

RIFLESSI BASIN MIXER