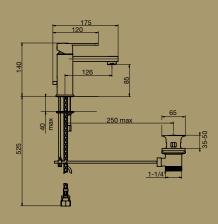

TRASPARENZE SHOWER MIXER WITH DIVERTER Chrome

TRASPARENZE SHOWER MIXER Chrome

TRASPARENZE EXTENDED BASIN MIXER WELS 4 Star, 6.5Ltr/min Chrome

TRASPARENZE BASIN MIXER WELS 4 Star, 6.5Ltr/min Chrome

## 265 120 215 250 max 250 max

TRASPARENZE EXTENDED BASIN MIXER