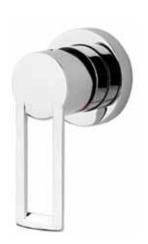

TRASPARENZE SHOWER MIXER WITH DIVERTER Chrome

TRASPARENZE SHOWER MIXER Chrome

TRASPARENZE EXTENDED BASIN MIXER WELS 4 Star, 6.5Ltr/min Chrome

TRASPARENZE BASIN MIXER WELS 4 Star, 6.5Ltr/min Chrome

## TRASPARENZE SHOWER MIXER

TRASPARENZE BASIN MIXER

TRASPARENZE BASIN OUTLET 200MM

TRASPARENZE BASIN OUTLET 160MM

TRASPARENZE SHOWER ARM & ROSE Note: Male connection

RIFLESSI EXTENDED BASIN MIXER

RIFLESSI BASIN MIXER