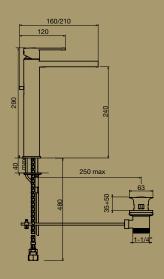

## 265 120 215 250 max 250 max

TRASPARENZE EXTENDED BASIN MIXER

TRASPARENZE SHOWER MIXER WITH DIVERTER Chrome

TRASPARENZE SHOWER MIXER Chrome

TRASPARENZE EXTENDED BASIN MIXER WELS 4 Star, 6.5Ltr/min Chrome

TRASPARENZE BASIN MIXER WELS 4 Star, 6.5Ltr/min Chrome