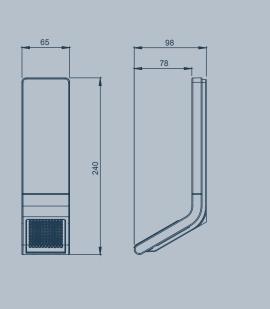

Aroha 3 Hole Wall Mounted Basin Set with Plate

Aroha Wall Top Assembly

**Aroha** Wall Mounted Basin Mixer with Plate **Aroha** Wall Mounted Bath Mixer with Plate

**TAHI**RAIL SHOWER SYSTEM

**TAHI** FOOTREST