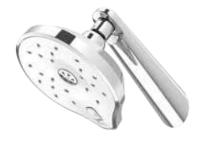

**Escape MKII** Handset - White Faceplate Also available in Satin Chrome faceplate WELS 3 star, 9L p/min

**Escape MKII** Wall Shower Rose - White Faceplate Also available in Satin Chrome faceplate WELS 3 star, 9L p/min