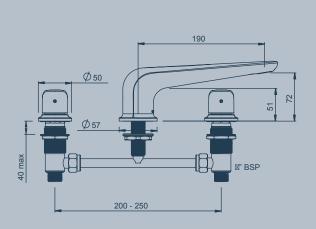

EVENFLO"\* TECHNOLOGY

ADJUSTABLE STREAM
DIRECTION AERATOR
1/4 TURN CERAMIC DISC
TECHNOLOGY

MAINS PRESSURE INSTALLATIONS

CONTRA ROTATING HANDLES
25MM CERAMIC DISC CARTRIDGE

BRASS CONSTRUCTION

WELS RATING

| AROHA TAPWARE                                                     |   |   |   |   |   |   |   |                   |
|-------------------------------------------------------------------|---|---|---|---|---|---|---|-------------------|
| AROHA BASIN MIXER                                                 |   | • |   | • |   | • | • | 4 STAR 7.5L P/MIN |
| AROHA SINK MIXER                                                  |   | • |   | • |   | • | • | NOT REQUIRED      |
| AROHA SHOWER MIXER (PLATE)                                        | • |   |   | • |   | • | • | NOT REQUIRED      |
| AROHA 3 HOLE HOB MOUNTED BASIN SET                                |   | • | • | • | • |   | • | 4 STAR 7.5L P/MIN |
| AROHA SHOWER MIXER WITH DIVERTER (PLATE)                          | • |   |   | • |   | • | • | 4 STAR 7.5L P/MIN |
| AROHA 3 HOLE HOB MOUNTED BATH SET                                 |   | • | • | • | • | • | • | NOT REQUIRED      |
| AROHA BIDET MIXER                                                 |   |   |   | • |   | • | • | 4 STAR 7.5L P/MIN |
| AROHA 3 HOLE WALL MOUNTED BATH SET                                |   | • | • | • | • |   | • | NOT REQUIRED      |
| AROHA HOB MOUNTED SWIVEL BATH/SPA OUTLET (PUSH FIT)               |   | • |   | • |   |   | • | 4 STAR 7.5L P/MIN |
| AROHA 3 HOLE WALL MOUNTED BASIN SET WITH PLATE                    |   | • | • | • | • |   | • | NOT REQUIRED      |
| AROHA WALL MOUNTED BASIN SPOUT (PUSH FIT)                         |   | • |   | • |   |   | • | NOT REQUIRED      |
| AROHA WALL MOUNTED BATH SPOUT (PUSH FIT)                          |   | • |   | • |   |   | • | NOT REQUIRED      |
| AROHA WALL MOUNTED BASIN MIXER WITH PLATE (LEFT HAND OUTLET ONLY) |   | • |   | • |   | • | • | 4 STAR 7.5L P/MIN |
| AROHA WALL MOUNTED BATH MIXER WITH PLATE (LEFT HAND OUTLET ONLY)  |   | • |   | • |   | • | • | NOT REQUIRED      |
| AROHA WALL TOP ASSEMBLY                                           |   |   | • | • |   |   | • | NOT REQUIRED      |

For full warranty details visit www.reece.com.au/warranties

| 1              | TECHNICA                                                                                                                                                                                                                                                                                                                                                                                                                                                                                                                                                                                                                                                                                                                                                                                                                                                                                                                                                                                                                                                                                                                                                                                                                                                                                                                                                                                                                                                                                                                                                                                                                                                                                                                                                                                                                                                                                                                                                                                                                                                                                                                       | L FEATURES - TAPWARE                      |                                                                                                                                                                                                                                                    |  |  |  |  |  |  |
|----------------|--------------------------------------------------------------------------------------------------------------------------------------------------------------------------------------------------------------------------------------------------------------------------------------------------------------------------------------------------------------------------------------------------------------------------------------------------------------------------------------------------------------------------------------------------------------------------------------------------------------------------------------------------------------------------------------------------------------------------------------------------------------------------------------------------------------------------------------------------------------------------------------------------------------------------------------------------------------------------------------------------------------------------------------------------------------------------------------------------------------------------------------------------------------------------------------------------------------------------------------------------------------------------------------------------------------------------------------------------------------------------------------------------------------------------------------------------------------------------------------------------------------------------------------------------------------------------------------------------------------------------------------------------------------------------------------------------------------------------------------------------------------------------------------------------------------------------------------------------------------------------------------------------------------------------------------------------------------------------------------------------------------------------------------------------------------------------------------------------------------------------------|-------------------------------------------|----------------------------------------------------------------------------------------------------------------------------------------------------------------------------------------------------------------------------------------------------|--|--|--|--|--|--|
|                | Œ                                                                                                                                                                                                                                                                                                                                                                                                                                                                                                                                                                                                                                                                                                                                                                                                                                                                                                                                                                                                                                                                                                                                                                                                                                                                                                                                                                                                                                                                                                                                                                                                                                                                                                                                                                                                                                                                                                                                                                                                                                                                                                                              | EVENFLO™ TECHNOLOGY                       | Evenflo™ Technology prevents the fluctuation of temperature and pressures at the point of installation caused by other outlets being used at the same time.                                                                                        |  |  |  |  |  |  |
|                |                                                                                                                                                                                                                                                                                                                                                                                                                                                                                                                                                                                                                                                                                                                                                                                                                                                                                                                                                                                                                                                                                                                                                                                                                                                                                                                                                                                                                                                                                                                                                                                                                                                                                                                                                                                                                                                                                                                                                                                                                                                                                                                                | ADJUSTABLE STREAM DIRECTION AERATOR       | This aerator can be adjusted 7 degrees in any direction from vertical with a push of a finger, therefore, easily control and customise the stream direction to minimise splashing.                                                                 |  |  |  |  |  |  |
| escale<br>mage |                                                                                                                                                                                                                                                                                                                                                                                                                                                                                                                                                                                                                                                                                                                                                                                                                                                                                                                                                                                                                                                                                                                                                                                                                                                                                                                                                                                                                                                                                                                                                                                                                                                                                                                                                                                                                                                                                                                                                                                                                                                                                                                                | TEMPERATURE AND FLOW ADJUSTABLE CARTRIDGE | Allows the user to set the maximum temperature and flow desired. An excellent safety feature and regulates water.                                                                                                                                  |  |  |  |  |  |  |
|                |                                                                                                                                                                                                                                                                                                                                                                                                                                                                                                                                                                                                                                                                                                                                                                                                                                                                                                                                                                                                                                                                                                                                                                                                                                                                                                                                                                                                                                                                                                                                                                                                                                                                                                                                                                                                                                                                                                                                                                                                                                                                                                                                | 1/4 TURN CERAMIC DISC TECHNOLOGY          | A small turn of the handle allows flow to be adjusted from zero to full flow and vice versa.                                                                                                                                                       |  |  |  |  |  |  |
|                | WATER WATING  Formula to the first of the fi | WELS RATINGS                              | Methven rates all of its showers and tapware according to the Water Efficiency Labelling Scheme (WELS). Methven tapware is 4 and 6 star WELS rated. Please note that shower mixers, spouts and any other accessories do not require a WELS rating. |  |  |  |  |  |  |