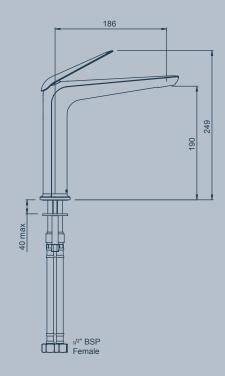

**TAHI**RAIL SHOWER

Variable

Ellipse 62 x 80 62

1/2 BSP Female

**ESCAPE MKII**RAIL SHOWER

**ESCAPE MKII**HAND SHOWER

**ESCAPE MKII**HI RISE SHOWER

**ESCAPE MKII**WALL SHOWER ON UPSWEPT ARM