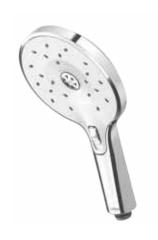

The Escape MKII range is available in a white or satin chrome faceplate finish

**Escape MKII** Rail Shower - White Faceplate *Also available in Satin Chrome faceplate* WELS 3 star, 9L p/min

**Escape MKII** Hand Shower - White Faceplate *Also available in Satin Chrome faceplate* WELS 3 star, 9L p/min