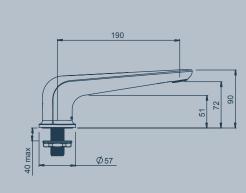

Aroha Sink Mixer

Aroha Basin Mixer

Aroha Shower Mixer

Aroha 3 Hole Hob Mounted Basin Set

**Aroha** Bidet Mixer -Includes, pop-up waste

Aroha Hob Mounted Swivel Bath Spout

Aroha 3 Hole Wall Mounted Bath Set

**Aroha** Wall Mounted Basin Spout **Aroha** Wall Mounted Bath Spout