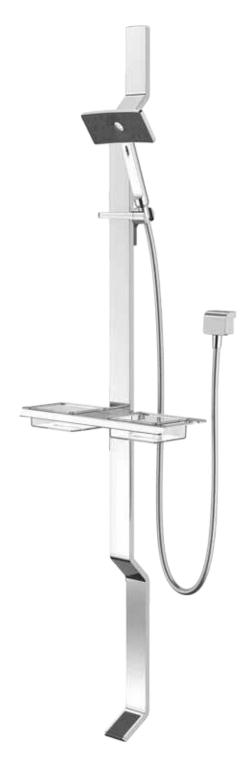

# TAH SATINJET

The distinctive look of Tahi will complement the finest of architectural design settings. Contemporary geometric styling and sophisticated design features ensure Tahi delivers the ultimate shower experience.

2010

**Tahi** Twin Rail Shower System WELS 3 star, 9L p/min

**Tahi** Rail Shower with Footrest WELS 3 star, 9L p/min

**Tahi** Overhead Drencher Shower WELS 3 star, 9L p/min

Tahi Thermostatic Mixer with Dual Flow