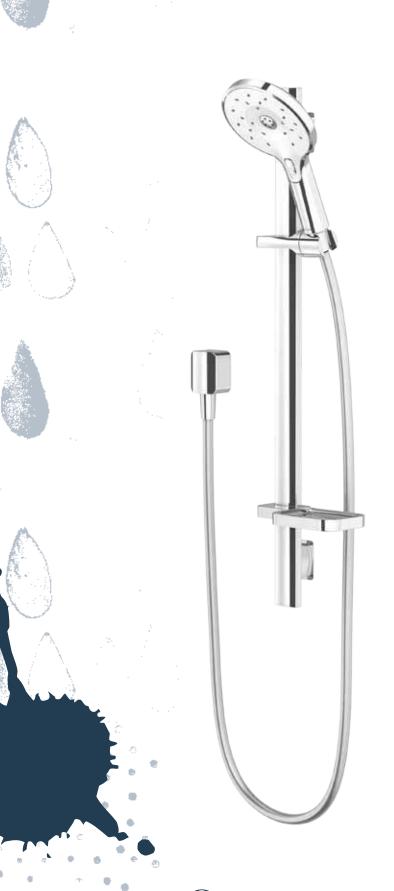

# ESCAPE MKII

Escape MKII features a crisp continuous chrome edge that seamlessly blends with soft curves to deliver truly beautiful design.

- Rail Shower: Height-adjustable, two-function handset (head size - 135 mm), offering two types of spray – Satinjet® and massage.
- Spray Control: Change spray pattern at the slide of a button.
- Rail: Stylish and durable brass rail with retro-fittable pillars and adjustable friction slider.
- **4. Soap Dish:** New shelving system with removable dish, integrated with rail.
- 5. Hose: Contemporary, smoothstyle hose for easy cleaning. Fitted with a swivel end to minimise twisting.
- Water Supply Elbow: Compliments the design of the slimline rail.

The Escape MKII range is available in a white or satin chrome faceplate finish

**Escape MKII** Rail Shower - White Faceplate *Also available in Satin Chrome faceplate* WELS 3 star, 9L p/min

**Escape MKII** Hand Shower - White Faceplate *Also available in Satin Chrome faceplate* WELS 3 star, 9L p/min