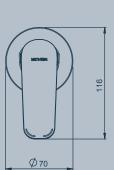

ESCAPE MKII HANDSET

WALL SHOWER ROSE

**AROHA**BASIN MIXER

**AROHA** SINK MIXER

**AROHA**SHOWER MIXER

AROHA
3 HOLE HOB MOUNTED BASIN SET

AROHA BIDET MIXER

**AROHA**3 HOLE HOB MOUNTED BATH SET