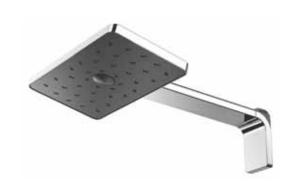

# ESCAPE MKII

Escape MKII features a crisp continuous chrome edge that seamlessly blends with soft curves to deliver truly beautiful design.

- Rail Shower: Height-adjustable, two-function handset (head size - 135 mm), offering two types of spray – Satinjet® and massage.
- Spray Control: Change spray pattern at the slide of a button.
- Rail: Stylish and durable brass rail with retro-fittable pillars and adjustable friction slider.
- **4. Soap Dish:** New shelving system with removable dish, integrated with rail.
- 5. Hose: Contemporary, smoothstyle hose for easy cleaning. Fitted with a swivel end to minimise twisting.
- Water Supply Elbow: Compliments the design of the slimline rail.

The Escape MKII range is available in a white or satin chrome faceplate finish

**Escape MKII** Rail Shower - White Faceplate *Also available in Satin Chrome faceplate* WELS 3 star, 9L p/min

**Escape MKII** Hand Shower - White Faceplate *Also available in Satin Chrome faceplate* WELS 3 star, 9L p/min

**Escape MKII** Hi Rise Shower - White Faceplate *Also available in Satin Chrome faceplate* WELS 3 star, 9L p/min

**Escape MKII** Wall Shower on Upswept Arm - White Faceplate Also available in Satin Chrome faceplate WELS 3 star, 9L p/min