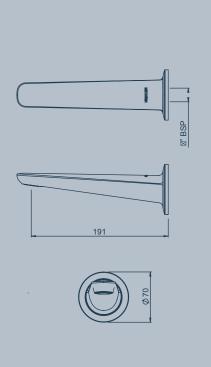

Aroha Sink Mixer

Aroha Basin Mixer

Aroha Shower Mixer

Aroha 3 Hole Hob Mounted Basin Set

**Aroha** Bidet Mixer -Includes, pop-up waste

Aroha Hob Mounted Swivel Bath Spout

Aroha 3 Hole Wall Mounted Bath Set

**Aroha** Wall Mounted Basin Spout **Aroha** Wall Mounted Bath Spout

Aroha 3 Hole Wall Mounted Basin Set with Plate

Aroha Wall Top Assembly

**Aroha** Wall Mounted Basin Mixer with Plate **Aroha** Wall Mounted Bath Mixer with Plate

**TAHI**RAIL SHOWER SYSTEM

**TAHI** FOOTREST

EVENFLO"\* TECHNOLOGY

ADJUSTABLE STREAM
DIRECTION AERATOR
1/4 TURN CERAMIC DISC
TECHNOLOGY

MAINS PRESSURE INSTALLATIONS

CONTRA ROTATING HANDLES
25MM CERAMIC DISC CARTRIDGE

BRASS CONSTRUCTION

WELS RATING

| AROHA TAPWARE                                                     |   |   |   |   |   |   |   |                   |
|-------------------------------------------------------------------|---|---|---|---|---|---|---|-------------------|
| AROHA BASIN MIXER                                                 |   | • |   | • |   | • | • | 4 STAR 7.5L P/MIN |
| AROHA SINK MIXER                                                  |   | • |   | • |   | • | • | NOT REQUIRED      |
| AROHA SHOWER MIXER (PLATE)                                        | • |   |   | • |   | • | • | NOT REQUIRED      |
| AROHA 3 HOLE HOB MOUNTED BASIN SET                                |   | • | • | • | • |   | • | 4 STAR 7.5L P/MIN |
| AROHA SHOWER MIXER WITH DIVERTER (PLATE)                          | • |   |   | • |   | • | • | 4 STAR 7.5L P/MIN |
| AROHA 3 HOLE HOB MOUNTED BATH SET                                 |   | • | • | • | • | • | • | NOT REQUIRED      |
| AROHA BIDET MIXER                                                 |   |   |   | • |   | • | • | 4 STAR 7.5L P/MIN |
| AROHA 3 HOLE WALL MOUNTED BATH SET                                |   | • | • | • | • |   | • | NOT REQUIRED      |
| AROHA HOB MOUNTED SWIVEL BATH/SPA OUTLET (PUSH FIT)               |   | • |   | • |   |   | • | 4 STAR 7.5L P/MIN |
| AROHA 3 HOLE WALL MOUNTED BASIN SET WITH PLATE                    |   | • | • | • | • |   | • | NOT REQUIRED      |
| AROHA WALL MOUNTED BASIN SPOUT (PUSH FIT)                         |   | • |   | • |   |   | • | NOT REQUIRED      |
| AROHA WALL MOUNTED BATH SPOUT (PUSH FIT)                          |   | • |   | • |   |   | • | NOT REQUIRED      |
| AROHA WALL MOUNTED BASIN MIXER WITH PLATE (LEFT HAND OUTLET ONLY) |   | • |   | • |   | • | • | 4 STAR 7.5L P/MIN |
| AROHA WALL MOUNTED BATH MIXER WITH PLATE (LEFT HAND OUTLET ONLY)  |   | • |   | • |   | • | • | NOT REQUIRED      |
| AROHA WALL TOP ASSEMBLY                                           |   |   | • | • |   |   | • | NOT REQUIRED      |