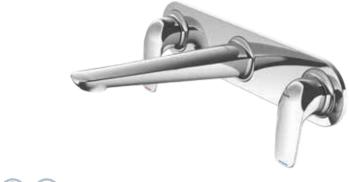

# AROHA

A modern twist on the popular minimalist look, Aroha tapware breaks away from expectation by combining distinct angles with soft forms to create dynamic and visual interest. With a design reminiscent of a bird of paradise flower, Aroha's subtle elegance will make a statement in any bathroom.

Aroha Sink Mixer

Aroha Basin Mixer

Aroha Shower Mixer

Aroha 3 Hole Hob Mounted Basin Set

**Aroha** Bidet Mixer -Includes, pop-up waste

Aroha Hob Mounted Swivel Bath Spout

Aroha 3 Hole Wall Mounted Bath Set

**Aroha** Wall Mounted Basin Spout **Aroha** Wall Mounted Bath Spout