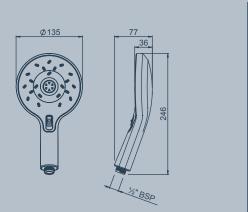

**TAHI**RAIL SHOWER

Variable

Ellipse 62 x 80 62

1/2 BSP Female

**ESCAPE MKII**RAIL SHOWER

**ESCAPE MKII**HAND SHOWER

**ESCAPE MKII**HI RISE SHOWER

**ESCAPE MKII**WALL SHOWER ON UPSWEPT ARM