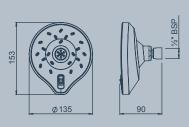

**TAHI**RAIL SHOWER

Variable

Ellipse 62 x 80 62

1/2 BSP Female

**ESCAPE MKII**RAIL SHOWER

**ESCAPE MKII**HAND SHOWER

**ESCAPE MKII**HI RISE SHOWER

**ESCAPE MKII**WALL SHOWER ON UPSWEPT ARM

ESCAPE MKII HANDSET

WALL SHOWER ROSE

**AROHA**BASIN MIXER

**AROHA** SINK MIXER

**AROHA**SHOWER MIXER

AROHA
3 HOLE HOB MOUNTED BASIN SET

AROHA BIDET MIXER

**AROHA**3 HOLE HOB MOUNTED BATH SET