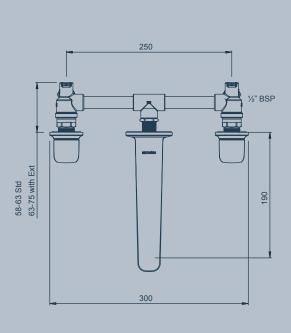

Aroha Sink Mixer

Aroha Basin Mixer

Aroha Shower Mixer

Aroha 3 Hole Hob Mounted Basin Set

**Aroha** Bidet Mixer -Includes, pop-up waste

Aroha Hob Mounted Swivel Bath Spout

Aroha 3 Hole Wall Mounted Bath Set

**Aroha** Wall Mounted Basin Spout **Aroha** Wall Mounted Bath Spout

Aroha 3 Hole Wall Mounted Basin Set with Plate

Aroha Wall Top Assembly

**Aroha** Wall Mounted Basin Mixer with Plate **Aroha** Wall Mounted Bath Mixer with Plate

**TAHI**RAIL SHOWER SYSTEM

**TAHI** FOOTREST

**AROHA**3 HOLE WALL MOUNTED BATH SET

AROHA
3 HOLE WALL MOUNTED BASIN SET WITH PLATE

AROHA
WALL TOP ASSEMBLY

EVENFLO"\* TECHNOLOGY

ADJUSTABLE STREAM
DIRECTION AERATOR
1/4 TURN CERAMIC DISC
TECHNOLOGY

MAINS PRESSURE INSTALLATIONS

CONTRA ROTATING HANDLES
25MM CERAMIC DISC CARTRIDGE

BRASS CONSTRUCTION

WELS RATING

| AROHA TAPWARE                                                     |   |   |   |   |   |   |   |                   |
|-------------------------------------------------------------------|---|---|---|---|---|---|---|-------------------|
| AROHA BASIN MIXER                                                 |   | • |   | • |   | • | • | 4 STAR 7.5L P/MIN |
| AROHA SINK MIXER                                                  |   | • |   | • |   | • | • | NOT REQUIRED      |
| AROHA SHOWER MIXER (PLATE)                                        | • |   |   | • |   | • | • | NOT REQUIRED      |
| AROHA 3 HOLE HOB MOUNTED BASIN SET                                |   | • | • | • | • |   | • | 4 STAR 7.5L P/MIN |
| AROHA SHOWER MIXER WITH DIVERTER (PLATE)                          | • |   |   | • |   | • | • | 4 STAR 7.5L P/MIN |
| AROHA 3 HOLE HOB MOUNTED BATH SET                                 |   | • | • | • | • | • | • | NOT REQUIRED      |
| AROHA BIDET MIXER                                                 |   |   |   | • |   | • | • | 4 STAR 7.5L P/MIN |
| AROHA 3 HOLE WALL MOUNTED BATH SET                                |   | • | • | • | • |   | • | NOT REQUIRED      |
| AROHA HOB MOUNTED SWIVEL BATH/SPA OUTLET (PUSH FIT)               |   | • |   | • |   |   | • | 4 STAR 7.5L P/MIN |
| AROHA 3 HOLE WALL MOUNTED BASIN SET WITH PLATE                    |   | • | • | • | • |   | • | NOT REQUIRED      |
| AROHA WALL MOUNTED BASIN SPOUT (PUSH FIT)                         |   | • |   | • |   |   | • | NOT REQUIRED      |
| AROHA WALL MOUNTED BATH SPOUT (PUSH FIT)                          |   | • |   | • |   |   | • | NOT REQUIRED      |
| AROHA WALL MOUNTED BASIN MIXER WITH PLATE (LEFT HAND OUTLET ONLY) |   | • |   | • |   | • | • | 4 STAR 7.5L P/MIN |
| AROHA WALL MOUNTED BATH MIXER WITH PLATE (LEFT HAND OUTLET ONLY)  |   | • |   | • |   | • | • | NOT REQUIRED      |
| AROHA WALL TOP ASSEMBLY                                           |   |   | • | • |   |   | • | NOT REQUIRED      |