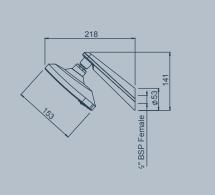

**Escape MKII** Hi Rise Shower - White Faceplate *Also available in Satin Chrome faceplate* WELS 3 star, 9L p/min

**Escape MKII** Wall Shower on Upswept Arm - White Faceplate Also available in Satin Chrome faceplate WELS 3 star, 9L p/min