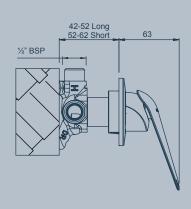

SHOWER MIXER
SHOWER MIXER
DOUBLE FLOW
SHOWER MIXER

PRECISE TEMPERATURE CONTROL & 38° SAFETY LOCK SOFT TOUCH
FUNCTIONALITY
DISCREET
LOW PROFILE
INSTALLATION

WELS RATING

| TAHI THERMOSTATIC MIXERS      |   |   |   |   |   |              |
|-------------------------------|---|---|---|---|---|--------------|
| TAHI THERMOSTATIC SINGLE FLOW | • |   | • | • | • | NOT REQUIRED |
| TAHI THERMOSTATIC DUAL FLOW   |   | • | • | • | • | NOT REQUIRED |