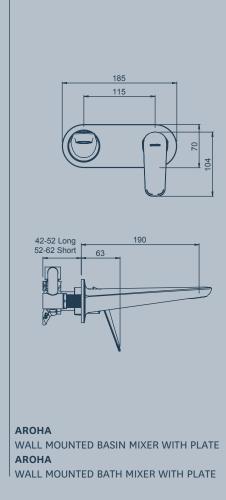

Aroha 3 Hole Wall Mounted Basin Set with Plate

Aroha Wall Top Assembly

**Aroha** Wall Mounted Basin Mixer with Plate **Aroha** Wall Mounted Bath Mixer with Plate

**TAHI**RAIL SHOWER SYSTEM

**TAHI** FOOTREST