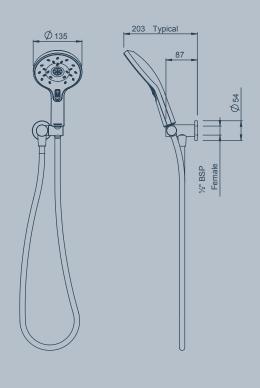

The Escape MKII range is available in a white or satin chrome faceplate finish

**Escape MKII** Rail Shower - White Faceplate *Also available in Satin Chrome faceplate* WELS 3 star, 9L p/min

**Escape MKII** Hand Shower - White Faceplate *Also available in Satin Chrome faceplate* WELS 3 star, 9L p/min

**Escape MKII** Hi Rise Shower - White Faceplate *Also available in Satin Chrome faceplate* WELS 3 star, 9L p/min

**Escape MKII** Wall Shower on Upswept Arm - White Faceplate Also available in Satin Chrome faceplate WELS 3 star, 9L p/min

**Escape MKII** Handset - White Faceplate Also available in Satin Chrome faceplate WELS 3 star, 9L p/min

**Escape MKII** Wall Shower Rose - White Faceplate Also available in Satin Chrome faceplate WELS 3 star, 9L p/min