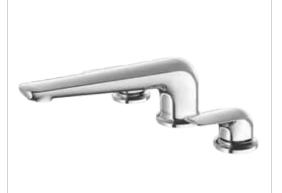

Aroha Sink Mixer

Aroha Basin Mixer

Aroha Shower Mixer

Aroha 3 Hole Hob Mounted Basin Set

**Aroha** Bidet Mixer -Includes, pop-up waste

Aroha Hob Mounted Swivel Bath Spout

Aroha 3 Hole Wall Mounted Bath Set

**Aroha** Wall Mounted Basin Spout **Aroha** Wall Mounted Bath Spout

Aroha 3 Hole Wall Mounted Basin Set with Plate

Aroha Wall Top Assembly

**Aroha** Wall Mounted Basin Mixer with Plate **Aroha** Wall Mounted Bath Mixer with Plate

**TAHI**RAIL SHOWER SYSTEM

**TAHI** FOOTREST