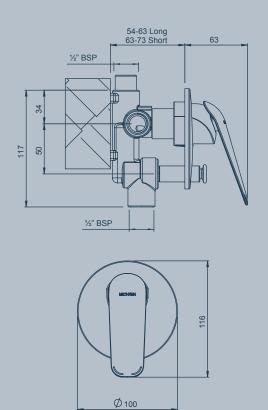

**TAHI**RAIL SHOWER

Variable

Ellipse 62 x 80 62

1/2 BSP Female

**ESCAPE MKII**RAIL SHOWER

**ESCAPE MKII**HAND SHOWER

**ESCAPE MKII**HI RISE SHOWER

**ESCAPE MKII**WALL SHOWER ON UPSWEPT ARM