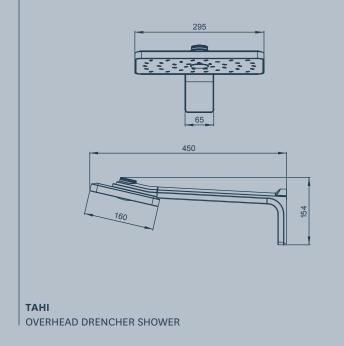

2010

**Tahi** Twin Rail Shower System WELS 3 star, 9L p/min

**Tahi** Rail Shower with Footrest WELS 3 star, 9L p/min

**Tahi** Overhead Drencher Shower WELS 3 star, 9L p/min

Tahi Thermostatic Mixer with Dual Flow