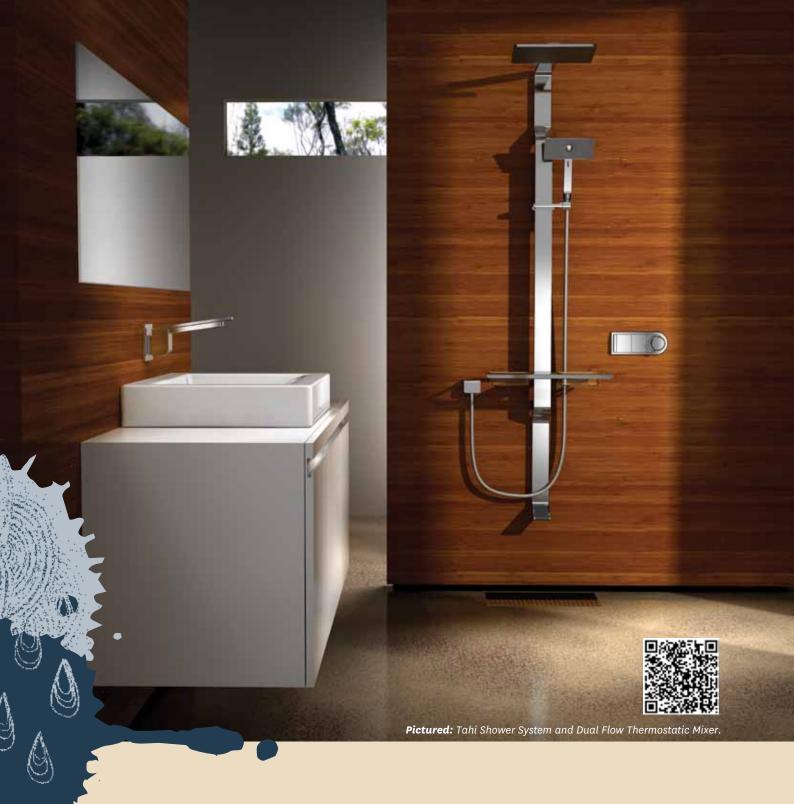

# TAH SATINJET

The distinctive look of Tahi will complement the finest of architectural design settings. Contemporary geometric styling and sophisticated design features ensure Tahi delivers the ultimate shower experience.

2010

**Tahi** Twin Rail Shower System WELS 3 star, 9L p/min

**Tahi** Rail Shower with Footrest WELS 3 star, 9L p/min

**Tahi** Overhead Drencher Shower WELS 3 star, 9L p/min

Tahi Thermostatic Mixer with Dual Flow