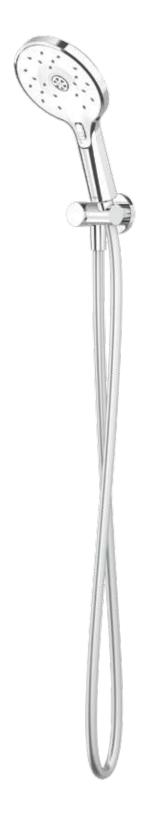

The Escape MKII range is available in a white or satin chrome faceplate finish

**Escape MKII** Rail Shower - White Faceplate *Also available in Satin Chrome faceplate* WELS 3 star, 9L p/min

**Escape MKII** Hand Shower - White Faceplate *Also available in Satin Chrome faceplate* WELS 3 star, 9L p/min

**Escape MKII** Hi Rise Shower - White Faceplate *Also available in Satin Chrome faceplate* WELS 3 star, 9L p/min

**Escape MKII** Wall Shower on Upswept Arm - White Faceplate Also available in Satin Chrome faceplate WELS 3 star, 9L p/min

**Escape MKII** Handset - White Faceplate Also available in Satin Chrome faceplate WELS 3 star, 9L p/min

**Escape MKII** Wall Shower Rose - White Faceplate Also available in Satin Chrome faceplate WELS 3 star, 9L p/min