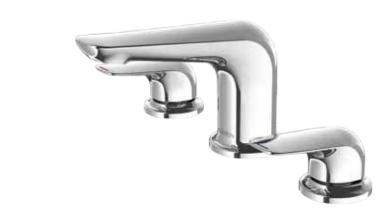

Aroha Sink Mixer

Aroha Basin Mixer

Aroha Shower Mixer

Aroha 3 Hole Hob Mounted Basin Set

**Aroha** Bidet Mixer -Includes, pop-up waste

Aroha Hob Mounted Swivel Bath Spout

Aroha 3 Hole Wall Mounted Bath Set

**Aroha** Wall Mounted Basin Spout **Aroha** Wall Mounted Bath Spout

Aroha 3 Hole Wall Mounted Basin Set with Plate

Aroha Wall Top Assembly

**Aroha** Wall Mounted Basin Mixer with Plate **Aroha** Wall Mounted Bath Mixer with Plate

**TAHI**RAIL SHOWER SYSTEM

**TAHI** FOOTREST