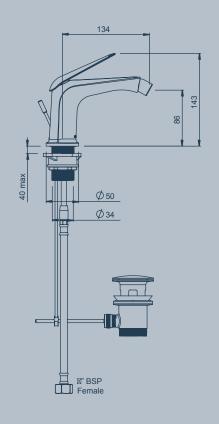

Aroha Sink Mixer

Aroha Basin Mixer

Aroha Shower Mixer

Aroha 3 Hole Hob Mounted Basin Set

**Aroha** Bidet Mixer -Includes, pop-up waste

Aroha Hob Mounted Swivel Bath Spout

Aroha 3 Hole Wall Mounted Bath Set

**Aroha** Wall Mounted Basin Spout **Aroha** Wall Mounted Bath Spout