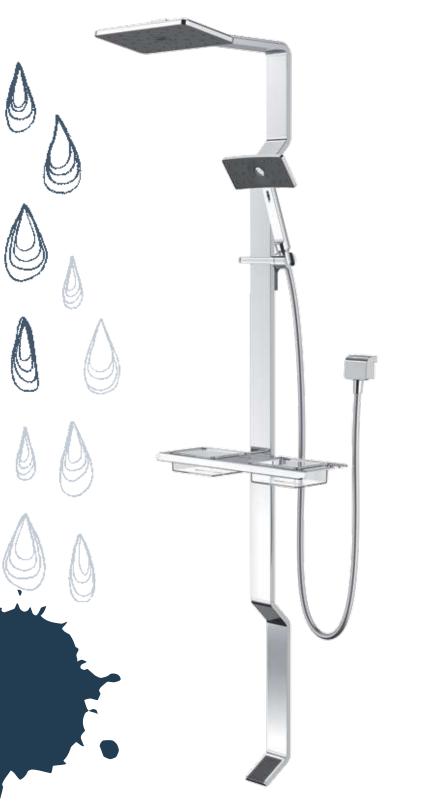

# TAH SATINJET

The distinctive look of Tahi will complement the finest of architectural design settings. Contemporary geometric styling and sophisticated design features ensure Tahi delivers the ultimate shower experience.

2010

**Tahi** Twin Rail Shower System WELS 3 star, 9L p/min

**Tahi** Rail Shower with Footrest WELS 3 star, 9L p/min

**Tahi** Overhead Drencher Shower WELS 3 star, 9L p/min

Tahi Thermostatic Mixer with Dual Flow