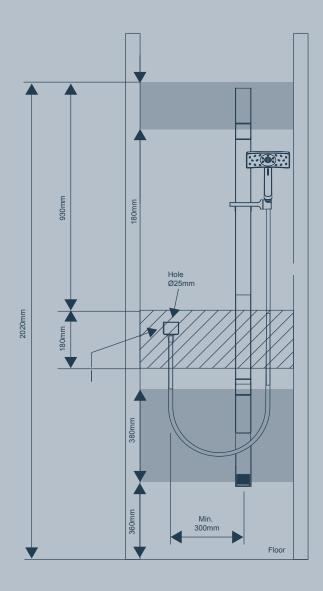

# TAH SATINJET

The distinctive look of Tahi will complement the finest of architectural design settings. Contemporary geometric styling and sophisticated design features ensure Tahi delivers the ultimate shower experience.

2010

**Tahi** Twin Rail Shower System WELS 3 star, 9L p/min

**Tahi** Rail Shower with Footrest WELS 3 star, 9L p/min

**Tahi** Overhead Drencher Shower WELS 3 star, 9L p/min

Tahi Thermostatic Mixer with Dual Flow

Aroha 3 Hole Wall Mounted Basin Set with Plate

Aroha Wall Top Assembly

**Aroha** Wall Mounted Basin Mixer with Plate **Aroha** Wall Mounted Bath Mixer with Plate

**TAHI**RAIL SHOWER SYSTEM

**TAHI** FOOTREST