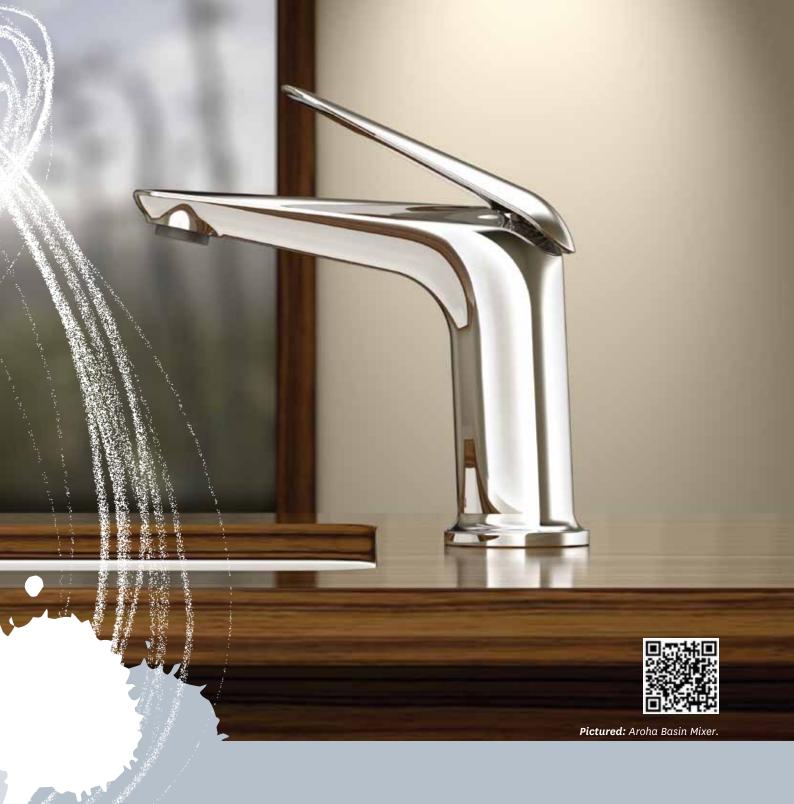

# AROHA

A modern twist on the popular minimalist look, Aroha tapware breaks away from expectation by combining distinct angles with soft forms to create dynamic and visual interest. With a design reminiscent of a bird of paradise flower, Aroha's subtle elegance will make a statement in any bathroom.

Aroha Sink Mixer

Aroha Basin Mixer

Aroha Shower Mixer

Aroha 3 Hole Hob Mounted Basin Set

**Aroha** Bidet Mixer -Includes, pop-up waste

Aroha Hob Mounted Swivel Bath Spout

Aroha 3 Hole Wall Mounted Bath Set

**Aroha** Wall Mounted Basin Spout **Aroha** Wall Mounted Bath Spout