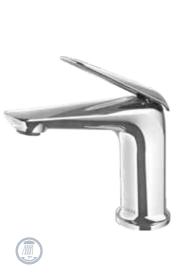

Aroha Sink Mixer

Aroha Basin Mixer

Aroha Shower Mixer

Aroha 3 Hole Hob Mounted Basin Set

**Aroha** Bidet Mixer -Includes, pop-up waste

Aroha Hob Mounted Swivel Bath Spout

Aroha 3 Hole Wall Mounted Bath Set

**Aroha** Wall Mounted Basin Spout **Aroha** Wall Mounted Bath Spout