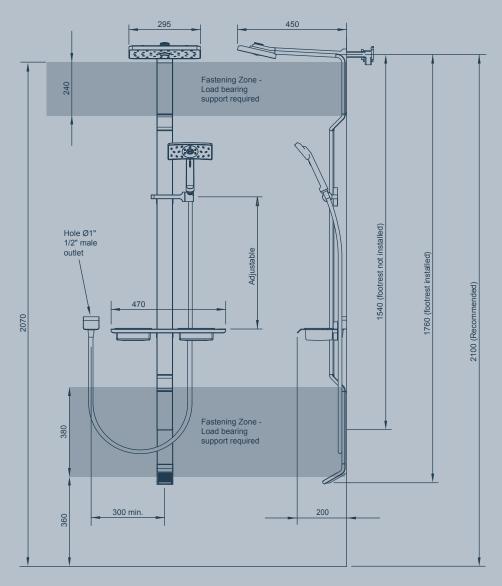

# TAH SATINJET

The distinctive look of Tahi will complement the finest of architectural design settings. Contemporary geometric styling and sophisticated design features ensure Tahi delivers the ultimate shower experience.

2010

**Tahi** Twin Rail Shower System WELS 3 star, 9L p/min

**Tahi** Rail Shower with Footrest WELS 3 star, 9L p/min

**Tahi** Overhead Drencher Shower WELS 3 star, 9L p/min

Tahi Thermostatic Mixer with Dual Flow

Aroha 3 Hole Wall Mounted Basin Set with Plate

Aroha Wall Top Assembly

**Aroha** Wall Mounted Basin Mixer with Plate **Aroha** Wall Mounted Bath Mixer with Plate

**TAHI**RAIL SHOWER SYSTEM

**TAHI** FOOTREST