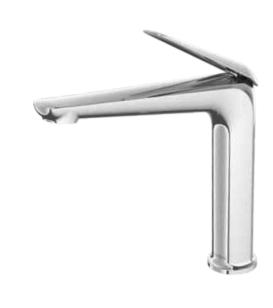

Aroha Sink Mixer

Aroha Basin Mixer

Aroha Shower Mixer

Aroha 3 Hole Hob Mounted Basin Set

**Aroha** Bidet Mixer -Includes, pop-up waste

Aroha Hob Mounted Swivel Bath Spout

Aroha 3 Hole Wall Mounted Bath Set

**Aroha** Wall Mounted Basin Spout **Aroha** Wall Mounted Bath Spout