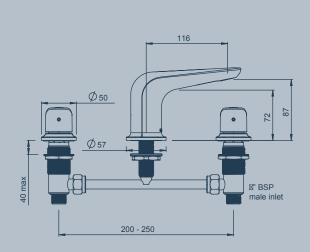

Aroha Sink Mixer

Aroha Basin Mixer

Aroha Shower Mixer

Aroha 3 Hole Hob Mounted Basin Set

**Aroha** Bidet Mixer -Includes, pop-up waste

Aroha Hob Mounted Swivel Bath Spout

Aroha 3 Hole Wall Mounted Bath Set

**Aroha** Wall Mounted Basin Spout **Aroha** Wall Mounted Bath Spout