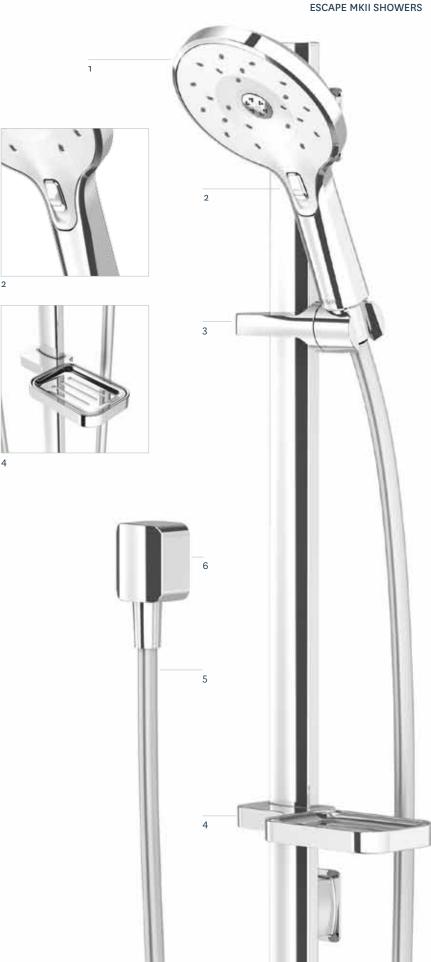

# ESCAPE MKII

Escape MKII features a crisp continuous chrome edge that seamlessly blends with soft curves to deliver truly beautiful design.

- Rail Shower: Height-adjustable, two-function handset (head size - 135 mm), offering two types of spray – Satinjet® and massage.
- Spray Control: Change spray pattern at the slide of a button.
- Rail: Stylish and durable brass rail with retro-fittable pillars and adjustable friction slider.
- **4. Soap Dish:** New shelving system with removable dish, integrated with rail.
- 5. Hose: Contemporary, smoothstyle hose for easy cleaning. Fitted with a swivel end to minimise twisting.
- Water Supply Elbow: Compliments the design of the slimline rail.