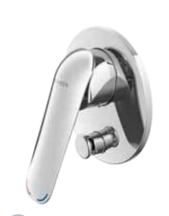

# AROHA

A modern twist on the popular minimalist look, Aroha tapware breaks away from expectation by combining distinct angles with soft forms to create dynamic and visual interest. With a design reminiscent of a bird of paradise flower, Aroha's subtle elegance will make a statement in any bathroom.

Aroha Sink Mixer

Aroha Basin Mixer

Aroha Shower Mixer

Aroha 3 Hole Hob Mounted Basin Set

**Aroha** Bidet Mixer -Includes, pop-up waste

Aroha Hob Mounted Swivel Bath Spout

Aroha 3 Hole Wall Mounted Bath Set

**Aroha** Wall Mounted Basin Spout **Aroha** Wall Mounted Bath Spout