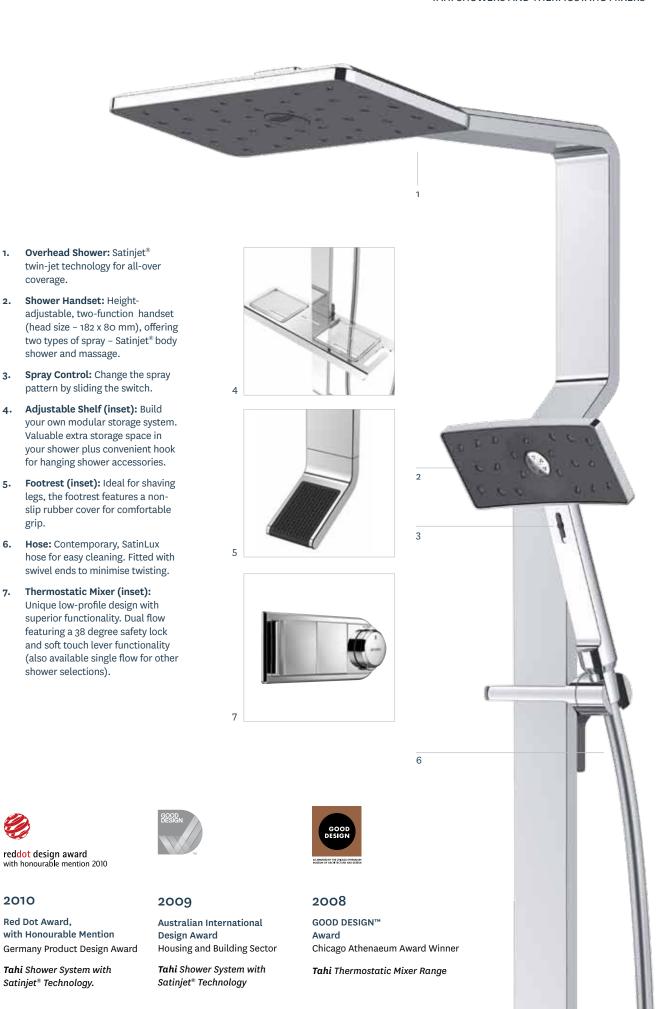

# TAH SATINJET

The distinctive look of Tahi will complement the finest of architectural design settings. Contemporary geometric styling and sophisticated design features ensure Tahi delivers the ultimate shower experience.

2010

**Tahi** Twin Rail Shower System WELS 3 star, 9L p/min

**Tahi** Rail Shower with Footrest WELS 3 star, 9L p/min

**Tahi** Overhead Drencher Shower WELS 3 star, 9L p/min

Tahi Thermostatic Mixer with Dual Flow

**Tahi** Thermostatic Mixer with Single Flow