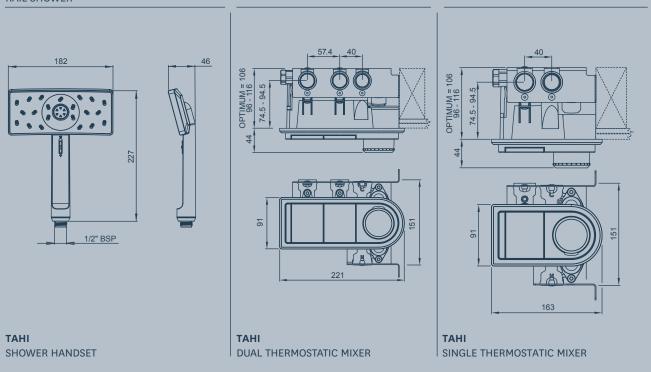

# TAH SATINJET

The distinctive look of Tahi will complement the finest of architectural design settings. Contemporary geometric styling and sophisticated design features ensure Tahi delivers the ultimate shower experience.

2010

**Tahi** Twin Rail Shower System WELS 3 star, 9L p/min

**Tahi** Rail Shower with Footrest WELS 3 star, 9L p/min

**Tahi** Overhead Drencher Shower WELS 3 star, 9L p/min

Tahi Thermostatic Mixer with Dual Flow

**Tahi** Thermostatic Mixer with Single Flow

## QUICK REFERENCE PRODUCT TECHNICAL GUIDE

SATINJET® TECHNOLOGY TWIST FREE HOSE

OVERHEAD DRENCHER

NON-SLIP FOOTREST

SOAP DISH ADJUSTABLE SHELF MASSAGE SPRAY OPTION

WELS RATING

| тані                           |   |   |   |   |   |   |   |                 |
|--------------------------------|---|---|---|---|---|---|---|-----------------|
| TAHI TWIN RAIL SHOWER SYSTEM   | • | • | • | • | • | • | • | 3 STAR 9L P/MIN |
| TAHI RAIL SHOWER WITH FOOTREST | • | • |   | • | • | • | • | 3 STAR 9L P/MIN |
| TAHI RAIL SHOWER               | • | • |   |   | • | • | • | 3 STAR 9L P/MIN |
| TAHI OVERHEAD DRENCHER         | • |   | • |   |   |   |   | 3 STAR 9L P/MIN |

SHOWER MIXER
SHOWER MIXER
DOUBLE FLOW
SHOWER MIXER

PRECISE TEMPERATURE CONTROL & 38° SAFETY LOCK SOFT TOUCH
FUNCTIONALITY
DISCREET
LOW PROFILE
INSTALLATION

WELS RATING

| TAHI THERMOSTATIC MIXERS      |   |   |   |   |   |              |
|-------------------------------|---|---|---|---|---|--------------|
| TAHI THERMOSTATIC SINGLE FLOW | • |   | • | • | • | NOT REQUIRED |
| TAHI THERMOSTATIC DUAL FLOW   |   | • | • | • | • | NOT REQUIRED |