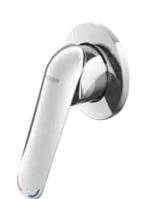

# AROHA

A modern twist on the popular minimalist look, Aroha tapware breaks away from expectation by combining distinct angles with soft forms to create dynamic and visual interest. With a design reminiscent of a bird of paradise flower, Aroha's subtle elegance will make a statement in any bathroom.

Aroha Sink Mixer

Aroha Basin Mixer

Aroha Shower Mixer

Aroha 3 Hole Hob Mounted Basin Set

**Aroha** Bidet Mixer -Includes, pop-up waste

Aroha Hob Mounted Swivel Bath Spout

Aroha 3 Hole Wall Mounted Bath Set

**Aroha** Wall Mounted Basin Spout **Aroha** Wall Mounted Bath Spout