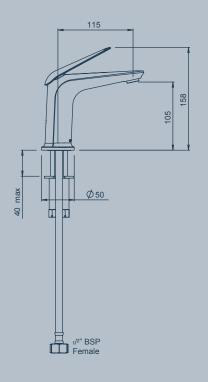

ESCAPE MKII HANDSET

WALL SHOWER ROSE

**AROHA**BASIN MIXER

**AROHA** SINK MIXER

**AROHA**SHOWER MIXER

AROHA
3 HOLE HOB MOUNTED BASIN SET

AROHA BIDET MIXER

**AROHA**3 HOLE HOB MOUNTED BATH SET