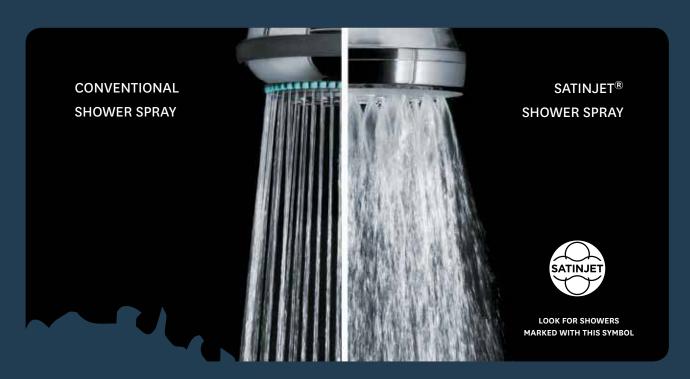

#### SATINJET® TECHNOLOGY

**Experience the difference** 

The award-winning range of Methven Satinjet® showers has been designed for optimum performance, transforming an everyday ritual into a luxurious lifeenhancing shower experience.

Where standard showers use single jets of water that can produce a narrow, needle-like spray, Methven Satinjet® showers use twin jets of water that collide and turn into thousands of tiny droplets that are soft enough for the face, yet invigorating enough for the entire body.

This jet interaction creates optimum water droplet size and pressure at only 9 litres per minute, delivering allover spray coverage with a sensation of warmth and luxury.

Delivering more shower for less water, this innovative technology performs at much lower flow rates, reducing water and energy consumption, without compromising the shower experience.