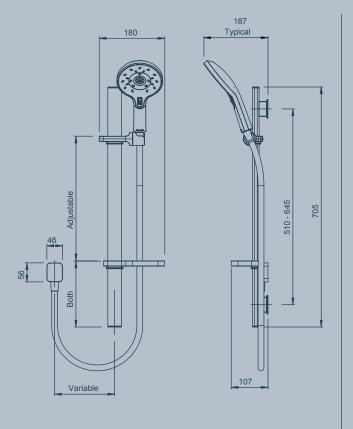

**TAHI**RAIL SHOWER

Variable

Ellipse 62 x 80 62

1/2 BSP Female

**ESCAPE MKII**RAIL SHOWER

**ESCAPE MKII**HAND SHOWER

**ESCAPE MKII**HI RISE SHOWER

**ESCAPE MKII**WALL SHOWER ON UPSWEPT ARM