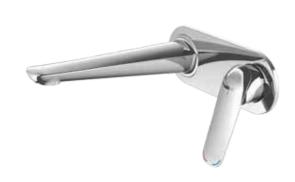

# AROHA

A modern twist on the popular minimalist look, Aroha tapware breaks away from expectation by combining distinct angles with soft forms to create dynamic and visual interest. With a design reminiscent of a bird of paradise flower, Aroha's subtle elegance will make a statement in any bathroom.

Aroha Sink Mixer

Aroha Basin Mixer

Aroha Shower Mixer

Aroha 3 Hole Hob Mounted Basin Set

**Aroha** Bidet Mixer -Includes, pop-up waste

Aroha Hob Mounted Swivel Bath Spout

Aroha 3 Hole Wall Mounted Bath Set

**Aroha** Wall Mounted Basin Spout **Aroha** Wall Mounted Bath Spout