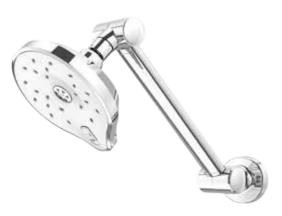

**Escape MKII** Hi Rise Shower - White Faceplate *Also available in Satin Chrome faceplate* WELS 3 star, 9L p/min

**Escape MKII** Wall Shower on Upswept Arm - White Faceplate Also available in Satin Chrome faceplate WELS 3 star, 9L p/min