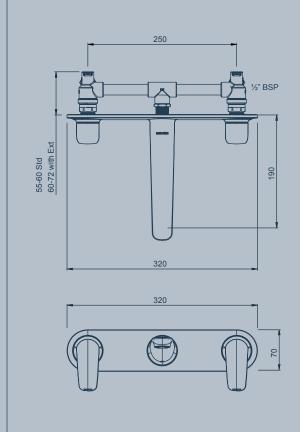

Aroha Sink Mixer

Aroha Basin Mixer

Aroha Shower Mixer

Aroha 3 Hole Hob Mounted Basin Set

**Aroha** Bidet Mixer -Includes, pop-up waste

Aroha Hob Mounted Swivel Bath Spout

Aroha 3 Hole Wall Mounted Bath Set

**Aroha** Wall Mounted Basin Spout **Aroha** Wall Mounted Bath Spout

Aroha 3 Hole Wall Mounted Basin Set with Plate

Aroha Wall Top Assembly

**Aroha** Wall Mounted Basin Mixer with Plate **Aroha** Wall Mounted Bath Mixer with Plate

**TAHI**RAIL SHOWER SYSTEM

**TAHI** FOOTREST

EVENFLO"\* TECHNOLOGY

ADJUSTABLE STREAM
DIRECTION AERATOR
1/4 TURN CERAMIC DISC
TECHNOLOGY

MAINS PRESSURE INSTALLATIONS

CONTRA ROTATING HANDLES
25MM CERAMIC DISC CARTRIDGE

BRASS CONSTRUCTION

WELS RATING

| AROHA TAPWARE                                                     |   |   |   |   |   |   |   |                   |
|-------------------------------------------------------------------|---|---|---|---|---|---|---|-------------------|
| AROHA BASIN MIXER                                                 |   | • |   | • |   | • | • | 4 STAR 7.5L P/MIN |
| AROHA SINK MIXER                                                  |   | • |   | • |   | • | • | NOT REQUIRED      |
| AROHA SHOWER MIXER (PLATE)                                        | • |   |   | • |   | • | • | NOT REQUIRED      |
| AROHA 3 HOLE HOB MOUNTED BASIN SET                                |   | • | • | • | • |   | • | 4 STAR 7.5L P/MIN |
| AROHA SHOWER MIXER WITH DIVERTER (PLATE)                          | • |   |   | • |   | • | • | 4 STAR 7.5L P/MIN |
| AROHA 3 HOLE HOB MOUNTED BATH SET                                 |   | • | • | • | • | • | • | NOT REQUIRED      |
| AROHA BIDET MIXER                                                 |   |   |   | • |   | • | • | 4 STAR 7.5L P/MIN |
| AROHA 3 HOLE WALL MOUNTED BATH SET                                |   | • | • | • | • |   | • | NOT REQUIRED      |
| AROHA HOB MOUNTED SWIVEL BATH/SPA OUTLET (PUSH FIT)               |   | • |   | • |   |   | • | 4 STAR 7.5L P/MIN |
| AROHA 3 HOLE WALL MOUNTED BASIN SET WITH PLATE                    |   | • | • | • | • |   | • | NOT REQUIRED      |
| AROHA WALL MOUNTED BASIN SPOUT (PUSH FIT)                         |   | • |   | • |   |   | • | NOT REQUIRED      |
| AROHA WALL MOUNTED BATH SPOUT (PUSH FIT)                          |   | • |   | • |   |   | • | NOT REQUIRED      |
| AROHA WALL MOUNTED BASIN MIXER WITH PLATE (LEFT HAND OUTLET ONLY) |   | • |   | • |   | • | • | 4 STAR 7.5L P/MIN |
| AROHA WALL MOUNTED BATH MIXER WITH PLATE (LEFT HAND OUTLET ONLY)  |   | • |   | • |   | • | • | NOT REQUIRED      |
| AROHA WALL TOP ASSEMBLY                                           |   |   | • | • |   |   | • | NOT REQUIRED      |