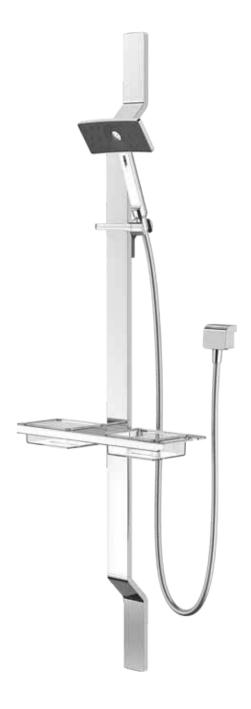

# TAH SATINJET

The distinctive look of Tahi will complement the finest of architectural design settings. Contemporary geometric styling and sophisticated design features ensure Tahi delivers the ultimate shower experience.

2010

**Tahi** Twin Rail Shower System WELS 3 star, 9L p/min

**Tahi** Rail Shower with Footrest WELS 3 star, 9L p/min

**Tahi** Overhead Drencher Shower WELS 3 star, 9L p/min

Tahi Thermostatic Mixer with Dual Flow