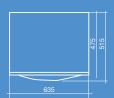

- Overall unit dimensions 640 w x 520 d x 890 h

- Bowl
  Capacity 45ltrs
  Superior 304 grade stainless steel
  (single piece, no joins)
  Bowl finish satin
  Rim finish polished
  Taphole or bypass available