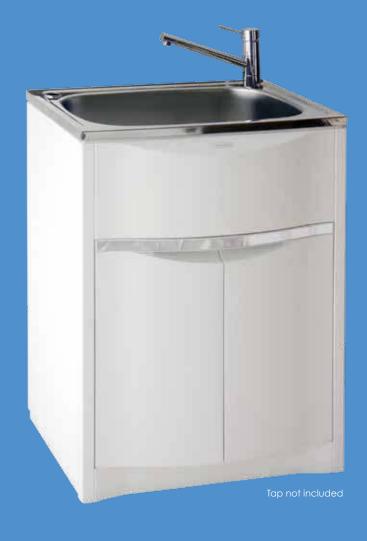

- Overall unit dimensions 640 w x 520 d x 890 h

- Bowl
  Capacity 45ltrs
  Superior 304 grade stainless steel
  (single piece, no joins)
  Bowl finish satin
  Rim finish polished
  Taphole or bypass available

- Cabinet Injection moulded for superior strength Premium grade Corton polymer 3mm polymer wall thickness

- Additional features
  Child safety latches
  Adjustable front legs for stability
  Basket waste
  Door caddy to store
  everyday use items
  Trough comes with tile lip at rear
  25 year manufacturers warranty