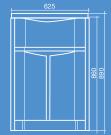

- Overall unit dimensions 640 w x 520 d x 890 h

- Bowl
  Capacity 45ltrs
  Superior 304 grade stainless steel
  (single piece, no joins)
  Bowl finish satin
  Rim finish polished
  Taphole or bypass available