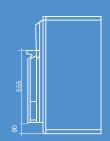

- Overall unit dimensions 640 w x 520 d x 890 h

- Bowl
  Capacity 45ltrs
  Superior 304 grade stainless steel
  (single piece, no joins)
  Bowl finish satin
  Rim finish polished
  Taphole or bypass available