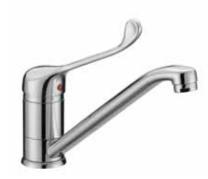

# **TAPWARE**

F

Showe<u>r Set</u>

Hob Outlet Gooseneck 19mm

Hob Outlet Gooseneck 25mm

Lever Hob Sink Set

height 110mm reach 110mm clearance 50mm

reach 220mm clearance 135mm

backplate width 160mm backplate height 200mm

Washing Machine Stops

Wall Top Assembly

ever Wall Top Assembly

Posh Bristol tapware and mixers are water efficient, have a 4 star accreditation and use just 7.5 litres of water per minute.