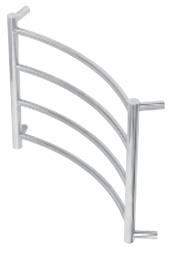

## Corner 500

500mm h x 600mm w 304 grade polished stainless steel also available non-heated

Distance from wall corner to centre of fixing point is: 483mm

47 Watts

700mm h x 600mm w 304 grade polished stainless steel also available non-heated

## DOMAINE HEATED TOWEL RAILS

- > A perfect solution for the compact bathroom when no wall space is available.
- > Supplied with plug and hard wired option
- < ID3₽