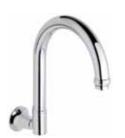

# **TAPWARE**

F

Showe<u>r Set</u>

Hob Outlet Gooseneck 19mm

Hob Outlet Gooseneck 25mm

Lever Hob Sink Set

height 110mm reach 110mm clearance 50mm

reach 220mm clearance 135mm