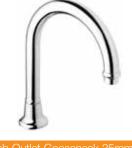

# **TAPWARE**

F

Showe<u>r Set</u>

Hob Outlet Gooseneck 19mm

Hob Outlet Gooseneck 25mm

Lever Hob Sink Set

height 110mm reach 110mm clearance 50mm

reach 220mm clearance 135mm