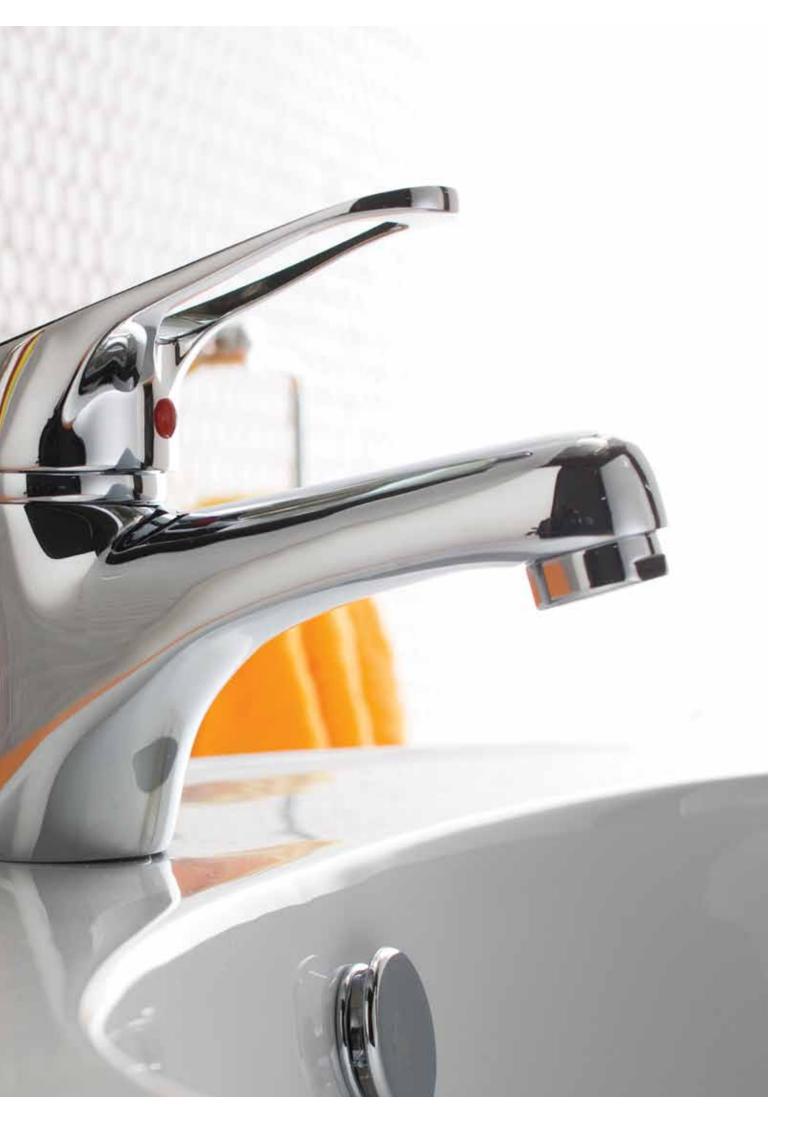

# **TAPWARE**

F

Showe<u>r Set</u>

Hob Outlet Gooseneck 19mm

Hob Outlet Gooseneck 25mm

Lever Hob Sink Set

height 110mm reach 110mm clearance 50mm

reach 220mm clearance 135mm

backplate width 160mm backplate height 200mm

Washing Machine Stops

Wall Top Assembly

ever Wall Top Assembly

Posh Bristol tapware and mixers are water efficient, have a 4 star accreditation and use just 7.5 litres of water per minute.