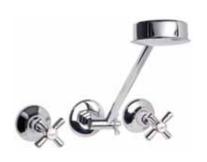

# **TAPWARE**

F

Showe<u>r Set</u>

Hob Outlet Gooseneck 19mm

Hob Outlet Gooseneck 25mm

Lever Hob Sink Set

height 110mm reach 110mm clearance 50mm

reach 220mm clearance 135mm

backplate width 160mm backplate height 200mm

Washing Machine Stops

Wall Top Assembly

ever Wall Top Assembly

Posh Bristol tapware and mixers are water efficient, have a 4 star accreditation and use just 7.5 litres of water per minute.