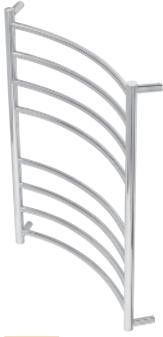

# DOMAINE

# HEATED TOWEL RAILS

## DOMAINE HEATED TOWEL RAILS

- > A perfect solution for the compact bathroom when no wall space is available.
- > Supplied with plug and hard wired option
- < ID3₽