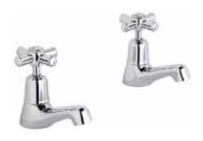

# BRISTOL

# **TAPWARE**

F

Showe<u>r Set</u>

Hob Outlet Gooseneck 19mm

Hob Outlet Gooseneck 25mm

Lever Hob Sink Set

height 110mm reach 110mm clearance 50mm

reach 220mm clearance 135mm