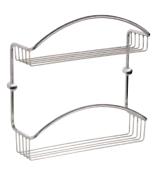

m w 304 grade polished stainless steel also available non-heated

Distance from wall corner to centre of fixing point is: 483mm 69 Watts



#### Corner 900

900mm h x 600mm w 304 grade polished stainless steel also available non-heated Distance from wall corner to centre of fixing point is: 483mm

90 Watts

## DOMAINE HEATED TOWEL RAILS

- > A perfect solution for the compact bathroom when no wall space is available.
- > Supplied with plug and hard wired option
- < ID3₽



### Reece Product Quality Guarantee

Posh Domaine heated towel rails enjoy a 7 year product replacement warranty. For full warranty details visit www.reece.com.au/warranties





# POSH BASKETS



### Rectangular Soap Basket

(small) 130mm w x 90mm d x 30mm h



## Rectangular Basket

(large) 210mm w x 120mm d x 30mm h



## Shelf System

300mm w x 100mm d x 290mm h



#### Corner Basket

210mm w x 160mm d x 30mm h available as 230mm w x 175mm d x 60mm h



#### Corner Basket System

230mm w x 175mm d x 595mm h basket height 60mm



# Bathroom Happiness<sup>TM</sup>

Visit any one of our 300 showrooms around Australia for all the latest products, concepts and inspiration to make your bathroom whatever you want it to be. And for the ultimate bathroom experience, go to one of our bathroom life" stores where you will find the biggest range of leading Australian and international brands.

Call 1800 032 566 or visit www.reece.com.au for your nearest bathroom showroom.