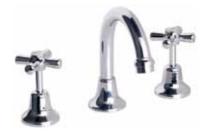

# BRISTOL

# **TAPWARE**

F

Showe<u>r Set</u>

Hob Outlet Gooseneck 19mm

Hob Outlet Gooseneck 25mm

Lever Hob Sink Set

height 110mm reach 110mm clearance 50mm

reach 220mm clearance 135mm