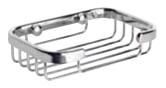

less steel also available non-heated

Distance from wall corner to centre of fixing point is: 483mm

47 Watts



700mm h x 600mm w 304 grade polished stainless steel also available non-heated

Distance from wall corner to centre of fixing point is: 483mm 69 Watts



#### Corner 900

900mm h x 600mm w 304 grade polished stainless steel also available non-heated Distance from wall corner to centre of fixing point is: 483mm

90 Watts

## DOMAINE HEATED TOWEL RAILS

- > A perfect solution for the compact bathroom when no wall space is available.
- > Supplied with plug and hard wired option
- < ID3₽



### Reece Product Quality Guarantee

Posh Domaine heated towel rails enjoy a 7 year product replacement warranty. For full warranty details visit www.reece.com.au/warranties





# POSH BASKETS



### Rectangular Soap Basket

(small) 130mm w x 90mm d x 30mm h



## Rectangular Basket

(large) 210mm w x 120mm d x 30mm h



## Shelf System

300mm w x 100mm d x 290mm h



#### Corner Basket

210mm w x 160mm d x 30mm h available as 230mm w x 175mm d x 60mm h



#### Corner Basket System

230mm w x 175mm d x 595mm h basket height 60mm



# Bathroom Happiness<sup>TM</sup>

Visit any one of our 300 showrooms around Australia for all the latest products, concepts and inspiration to make your bathroom whatever you want it to be. And for the ultimate bathroom experience, go to one of our bathroom life" stores where you will find the biggest range of leading Australian and international brands.

Call 1800 032 566 or visit www.reece.com.au for your nearest bathroom showroom.