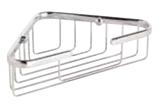

#### Corner Basket

210mm w x 160mm d x 30mm h available as 230mm w x 175mm d x 60mm h

#### Corner Basket System

230mm w x 175mm d x 595mm h basket height 60mm