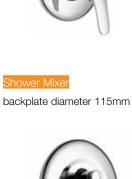

Sometimes to get the most out of life, you just have to go with the flow. Posh taps and mixers will help you do just that. They're designed to cope with the demands of even the most hectic family - whether it's in the bathroom, kitchen or laundry.



Basin Set



WELS: 0 Star, 22 litres per minute



Wall Sink Set





Reece Product Quality Guarantee Posh tapware and accessories enjoy a 7 year product replacement warranty. For full warranty details visit www.reece.com.au/warranties

# BRISTOL

# **TAPWARE**

F



Showe<u>r Set</u>



Hob Outlet Gooseneck 19mm



Hob Outlet Gooseneck 25mm







Lever Hob Sink Set



height 110mm reach 110mm clearance 50mm

reach 220mm clearance 135mm

backplate width 160mm backplate height 200mm



Washing Machine Stops



Wall Top Assembly





ever Wall Top Assembly





Posh Bristol tapware and mixers are water efficient, have a 4 star accreditation and use just 7.5 litres of water per minute.

# SOLUS MKII



Basin Mixer

height 130mm reach 110mm clearance 80mm



Shower/Bath Mixer

backplate diameter 106mm



### Sink Mixer with Swivel Outlet

height 145mm reach 200mm clearance 130mm



### Extended Basin Mixer

height 260mm reach 160mm clearance 210mm





# SOLUS

# MIXERS



Basin Mixer

reach 115mm clearance 57mm extended 150mm and 200mm handle available



Shower Bath Mixer

backplate diameter 110mm



#### Shower Mixer with Diverte

backplate width 130mm