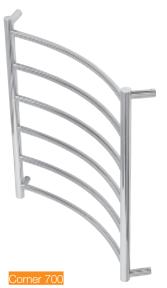

#### Corner 900

900mm h x 600mm w 304 grade polished stainless steel also available non-heated Distance from wall corner to centre of fixing point is: 483mm

90 Watts