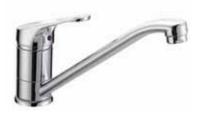

# **TAPWARE**

F

Showe<u>r Set</u>

Hob Outlet Gooseneck 19mm

Hob Outlet Gooseneck 25mm

Lever Hob Sink Set

height 110mm reach 110mm clearance 50mm

reach 220mm clearance 135mm

backplate width 160mm backplate height 200mm

Washing Machine Stops

Wall Top Assembly

ever Wall Top Assembly

Posh Bristol tapware and mixers are water efficient, have a 4 star accreditation and use just 7.5 litres of water per minute.