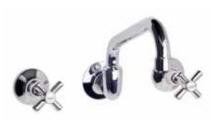

# **TAPWARE**

F

Showe<u>r Set</u>

Hob Outlet Gooseneck 19mm

Hob Outlet Gooseneck 25mm

Lever Hob Sink Set

height 110mm reach 110mm clearance 50mm

reach 220mm clearance 135mm

backplate width 160mm backplate height 200mm

Washing Machine Stops

Wall Top Assembly

ever Wall Top Assembly

Posh Bristol tapware and mixers are water efficient, have a 4 star accreditation and use just 7.5 litres of water per minute.