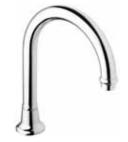

# **TAPWARE**

F

Showe<u>r Set</u>

Hob Outlet Gooseneck 19mm

Hob Outlet Gooseneck 25mm

Lever Hob Sink Set

height 110mm reach 110mm clearance 50mm

reach 220mm clearance 135mm