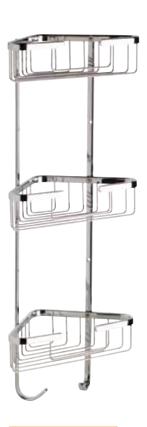

#### Corner 900

900mm h x 600mm w 304 grade polished stainless steel also available non-heated Distance from wall corner to centre of fixing point is: 483mm

90 Watts

## DOMAINE HEATED TOWEL RAILS

- > A perfect solution for the compact bathroom when no wall space is available.
- > Supplied with plug and hard wired option
- < ID3₽



### Reece Product Quality Guarantee

Posh Domaine heated towel rails enjoy a 7 year product replacement warranty. For full warranty details visit www.reece.com.au/warranties





# POSH BASKETS



### Rectangular Soap Basket

(small) 130mm w x 90mm d x 30mm h



## Rectangular Basket

(large) 210mm w x 120mm d x 30mm h



## Shelf System

300mm w x 100mm d x 290mm h



#### Corner Basket

210mm w x 160mm d x 30mm h available as 230mm w x 175mm d x 60mm h



#### Corner Basket System

230mm w x 175mm d x 595mm h basket height 60mm



# Bathroom Happiness<sup>TM</sup>

Visit any one of our 300 showrooms around Australia for all the latest products, concepts and inspiration to make your bathroom whatever you want it to be. And for the ultimate bathroom experience, go to one of our bathroom life" stores where you will find the biggest range of leading Australian and international brands.

Call 1800 032 566 or visit www.reece.com.au for your nearest bathroom showroom.