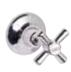

#### Shower Mixer with Diverte

backplate width 130mm backplate height 145mm

# Shower Mixer with Diverter

backplate height 200mm backplate width 160mm