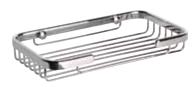

centre of fixing point is: 483mm

47 Watts



700mm h x 600mm w 304 grade polished stainless steel also available non-heated

Distance from wall corner to centre of fixing point is: 483mm 69 Watts



#### Corner 900

900mm h x 600mm w 304 grade polished stainless steel also available non-heated Distance from wall corner to centre of fixing point is: 483mm

90 Watts

## DOMAINE HEATED TOWEL RAILS

- > A perfect solution for the compact bathroom when no wall space is available.
- > Supplied with plug and hard wired option
- < ID3₽



### Reece Product Quality Guarantee

Posh Domaine heated towel rails enjoy a 7 year product replacement warranty. For full warranty details visit www.reece.com.au/warranties





# POSH BASKETS



### Rectangular Soap Basket

(small) 130mm w x 90mm d x 30mm h



## Rectangular Basket

(large) 210mm w x 120mm d x 30mm h



## Shelf System

300mm w x 100mm d x 290mm h



#### Corner Basket

210mm w x 160mm d x 30mm h available as 230mm w x 175mm d x 60mm h



#### Corner Basket System

230mm w x 175mm d x 595mm h basket height 60mm



# Bathroom Happiness<sup>TM</sup>

Visit any one of our 300 showrooms around Australia for all the latest products, concepts and inspiration to make your bathroom whatever you want it to be. And for the ultimate bathroom experience, go to one of our bathroom life" stores where you will find the biggest range of leading Australian and international brands.

Call 1800 032 566 or visit www.reece.com.au for your nearest bathroom showroom.