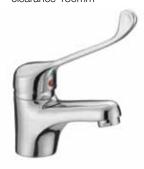

# SOLUS MKII

Basin Mixer

height 130mm reach 110mm clearance 80mm

Shower/Bath Mixer

backplate diameter 106mm

### Extended Basin Mixer

height 260mm reach 160mm clearance 210mm